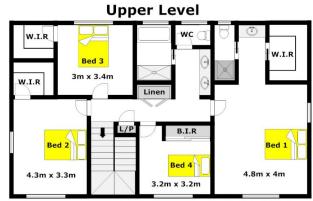

## 4 Grange Road GLENHAVEN NSW

Positioned on an elevated 942.1sgm block is this fantastic home that provides an ideal family environment and lifestyle. Offering four large bedrooms plus a separate study/fifth bedroom, three bedrooms feature a walk-in robe and there is a built-in robe to the fourth. There are high ceilings throughout which complement the living areas of a formal lounge & dining room and a family/meals room adjoining the stylish, renovated kitchen. The great backyard is ideal for the children to run about & play and you can host friends & family with ease from the large covered entertainment area. You will love the space that the oversized, detached double garage provides with room for a workshop or storage. Finishing off the many features on offer here is the ducted air-conditioning and additional separate toilet located downstairs. Ideally positioned within easy access to buses, sought after schools such as Glenhaven Public, shops, parks and reserves. Make this

## DISCLAIMER:

Whilst every attempt has been made to ensure the accuracy of the floor plan contained here, no responsibility is taken for any error, omission, or misstatement. This floor plan is intended as a guide only, for representation purposes only, and should be used as such by any prospective purchaser. No guarantee or warranties can be given, and any person using this information should rely on their own enquiries.