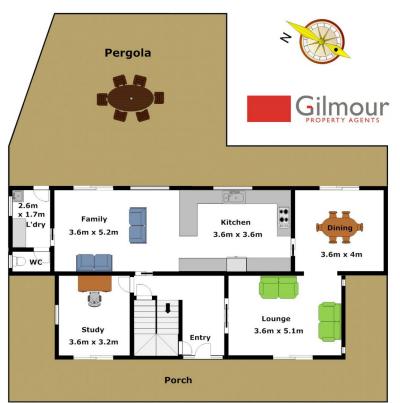

## 4 Grange Road GLENHAVEN NSW

Positioned on an elevated 942.1sgm block is this fantastic home that provides an ideal family environment and lifestyle. Offering four large bedrooms plus a separate study/fifth bedroom, three bedrooms feature a walk-in robe and there is a built-in robe to the fourth. There are high ceilings throughout which complement the living areas of a formal lounge & dining room and a family/meals room adjoining the stylish, renovated kitchen. The great backyard is ideal for the children to run about & play and you can host friends & family with ease from the large covered entertainment area. You will love the space that the oversized, detached double garage provides with room for a workshop or storage. Finishing off the many features on offer here is the ducted air-conditioning and additional separate toilet located downstairs. Ideally positioned within easy access to buses, sought after schools such as Glenhaven Public, shops, parks and reserves. Make this

## DISCLAIMER:

Whilst every attempt has been made to ensure the accuracy of the floor plan contained here, no responsibility is taken for any error, omission, or misstatement. This floor plan is intended as a guide only, for representation purposes only, and should be used as such by any prospective purchaser. No guarantee or warranties can be given, and any person using this information should rely on their own enquiries.