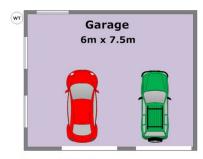

## 4 Grange Road GLENHAVEN NSW

Positioned on an elevated 942.1sgm block is this fantastic home that provides an ideal family environment and lifestyle. Offering four large bedrooms plus a separate study/fifth bedroom, three bedrooms feature a walk-in robe and there is a built-in robe to the fourth. There are high ceilings throughout which complement the living areas of a formal lounge & dining room and a family/meals room adjoining the stylish, renovated kitchen. The great backyard is ideal for the children to run about & play and you can host friends & family with ease from the large covered entertainment area. You will love the space that the oversized, detached double garage provides with room for a workshop or storage. Finishing off the many features on offer here is the ducted air-conditioning and additional separate toilet located downstairs. Ideally positioned within easy access to buses, sought after schools such as Glenhaven Public, shops, parks and reserves. Make this

## DISCLAIMER:

Whilst every attempt has been made to ensure the accuracy of the floor plan contained here, no responsibility is taken for any error, omission, or misstatement. This floor plan is intended as a guide only, for representation purposes only, and should be used as such by any prospective purchaser. No guarantee or warranties can be given, and any person using this information should rely on their own enquiries.