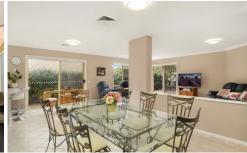

## 22 Shelly Crescent BEAUMONT HILLS NSW

Welcome to this warm & inviting family home that has been tastefully renovated throughout and boasts a stunning street presence. Situated on a 665.2sqm block in the heart of Beaumont Hills and featuring warm, neutral tones throughout which are enhanced by the new carpet, new paint and new blinds. There are four large bedrooms, three upstairs with built-in robes to each and the master suite that is positioned on the lower level is completed by a walk-in robe & a new en-suite. Loads of natural flows within the home and there is a wealth of living space that includes a large formal lounge room boasting a cosy open fireplace, a large formal dining area and an upstairs teenagers retreat. The modern kitchen is welcoming and stylish & features stone bench tops as well as gas cooking and flows out to an open plan family/meals room. Elegant entertaining is a breeze from the extensive paved & covered area and there is a grassed yard for the children