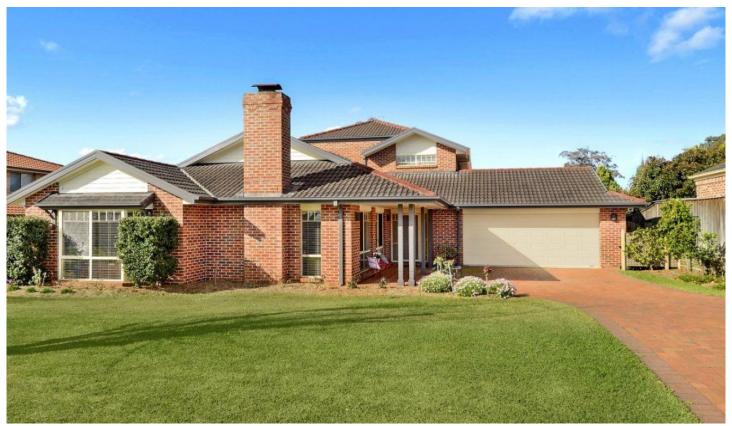

## 22 Shelly Crescent BEAUMONT HILLS NSW

Welcome to this warm & inviting family home that has been tastefully renovated throughout and boasts a stunning street presence. Situated on a 665.2sqm block in the heart of Beaumont Hills and featuring warm, neutral tones throughout which are enhanced by the new carpet, new paint and new blinds. There are four large bedrooms, three upstairs with built-in robes to each and the master suite that is positioned on the lower level is completed by a walk-in robe & a new en-suite. Loads of natural flows within the home and there is a wealth of living space that includes a large formal lounge room boasting a cosy open fireplace, a large formal dining area and an upstairs teenagers retreat. The modern kitchen is welcoming and stylish & features stone bench tops as well as gas cooking and flows out to an open plan family/meals room. Elegant entertaining is a breeze from the extensive paved & covered area and there is a grassed yard for the children