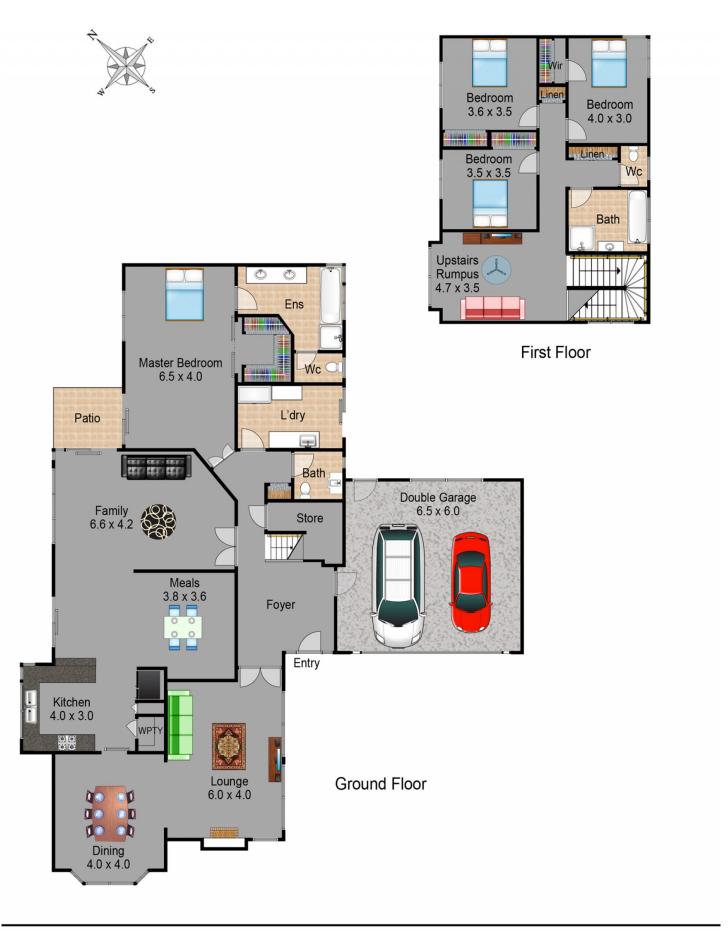

## 22 Shelly Crescent BEAUMONT HILLS NSW

Welcome to this warm & inviting family home that has been tastefully renovated throughout and boasts a stunning street presence. Situated on a 665.2sqm block in the heart of Beaumont Hills and featuring warm, neutral tones throughout which are enhanced by the new carpet, new paint and new blinds. There are four large bedrooms, three upstairs with built-in robes to each and the master suite that is positioned on the lower level is completed by a walk-in robe & a new en-suite. Loads of natural flows within the home and there is a wealth of living space that includes a large formal lounge room boasting a cosy open fireplace, a large formal dining area and an upstairs teenagers retreat. The modern kitchen is welcoming and stylish & features stone bench tops as well as gas cooking and flows out to an open plan family/meals room. Elegant entertaining is a breeze from the extensive paved & covered area and there is a grassed yard for the children

4 🕒 2 🔓 2 🖨

Land Size: 665.2 sqm

View: https://www.gilmour.com.au/sale/nsw/hills/b

eaumont-hills/residential/house/5620479

Gilmour

Gilmour Property Agents 02 9899 3311