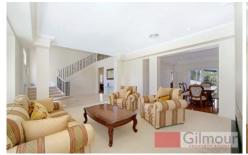

The soaring foyer featuring loads of natural light & marble flooring will lead your guests to sophisticated living areas comprising of a formal lounge & dining room with a gas open fireplace, a rumpus room and a family/meals room. The opulence & quality of this home continues in the gourmet kitchen that boasts stone bench tops, gas cooking and stainless steel appliances. Continue out to the alfresco setting that encourages you to relax, enjoy or entertain with the huge covered & tiled area that overlooks the terraced