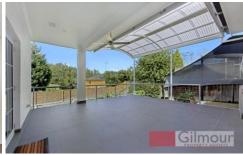

The soaring foyer featuring loads of natural light & marble flooring will lead your guests to sophisticated living areas comprising of a formal lounge & dining room with a gas open fireplace, a rumpus room and a family/meals room. The opulence & quality of this home continues in the gourmet kitchen that boasts stone bench tops, gas cooking and stainless steel appliances. Continue out to the alfresco setting that encourages you to relax, enjoy or entertain with the huge covered & tiled area that overlooks the terraced