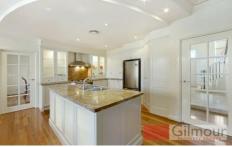

The soaring foyer featuring loads of natural light & marble flooring will lead your guests to sophisticated living areas comprising of a formal lounge & dining room with a gas open fireplace, a rumpus room and a family/meals room. The opulence & quality of this home continues in the gourmet kitchen that boasts stone bench tops, gas cooking and stainless steel appliances. Continue out to the alfresco setting that encourages you to relax, enjoy or entertain with the huge covered & tiled area that overlooks the terraced