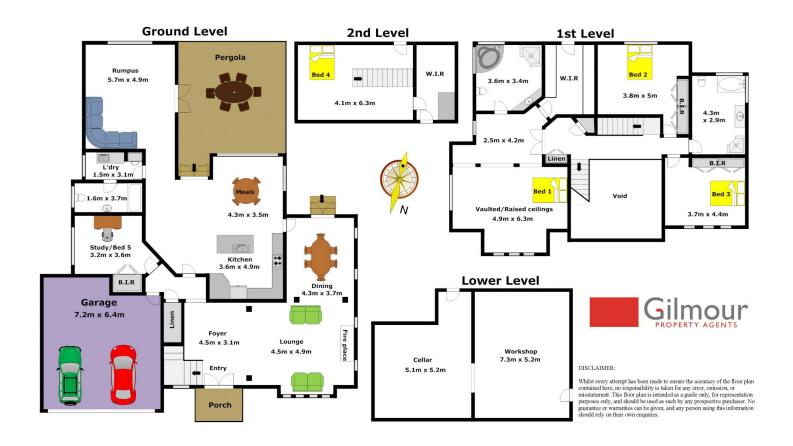

## 9 Strathfillan Way KELLYVILLE NSW

This striking, custom built, 3 level home is located within an enclave of prestigious homes in the sought after Duncraig estate. Set on a 601sqm and boasting five generous bedrooms, four of the bedrooms feature built-in or walk-in robes and the simply massive grand master suite is completed by vaulted ceilings, a huge en-suite, a parents retreat and an enviable walk-in robe.

The soaring foyer featuring loads of natural light & marble flooring will lead your guests to sophisticated living areas comprising of a formal lounge & dining room with a gas open fireplace, a rumpus room and a family/meals room. The opulence & quality of this home continues in the gourmet kitchen that boasts stone bench tops, gas cooking and stainless steel appliances. Continue out to the alfresco setting that encourages you to relax, enjoy or entertain with the huge covered & tiled area that overlooks the terraced