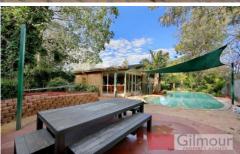

## 16 Helen Court CASTLE HILL NSW

Situated in a whisper quiet cul-de-sac in the sought after East Excelsior location is where you will find this impressive split level family home on a 714sqm block. Offering four bedrooms plus a separate study, all bedrooms feature built-in wardrobes and there is a total of three bathrooms including the en-suite to the master bedroom. There is plenty of space for everyone to spread out and relax consisting of a huge lounge room with a fireplace, a generous rumpus on the lower level and a meals area off the kitchen complete with breakfast bar. As the warmer months approach you will love to cool off in the in-ground pool & spa plus the very private, large backyard is an ideal setting for entertaining. This home also features new carpet throughout and a double carport. Conveniently close to central Castle Hill including Castle Towers, public transport, local library, RSL and schools.