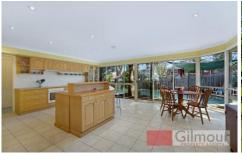

## 16 Helen Court CASTLE HILL NSW

Situated in a whisper quiet cul-de-sac in the sought after East Excelsior location is where you will find this impressive split level family home on a 714sqm block. Offering four bedrooms plus a separate study, all bedrooms feature built-in wardrobes and there is a total of three bathrooms including the en-suite to the master bedroom. There is plenty of space for everyone to spread out and relax consisting of a huge lounge room with a fireplace, a generous rumpus on the lower level and a meals area off the kitchen complete with breakfast bar. As the warmer months approach you will love to cool off in the in-ground pool & spa plus the very private, large backyard is an ideal setting for entertaining. This home also features new carpet throughout and a double carport. Conveniently close to central Castle Hill including Castle Towers, public transport, local library, RSL and schools.