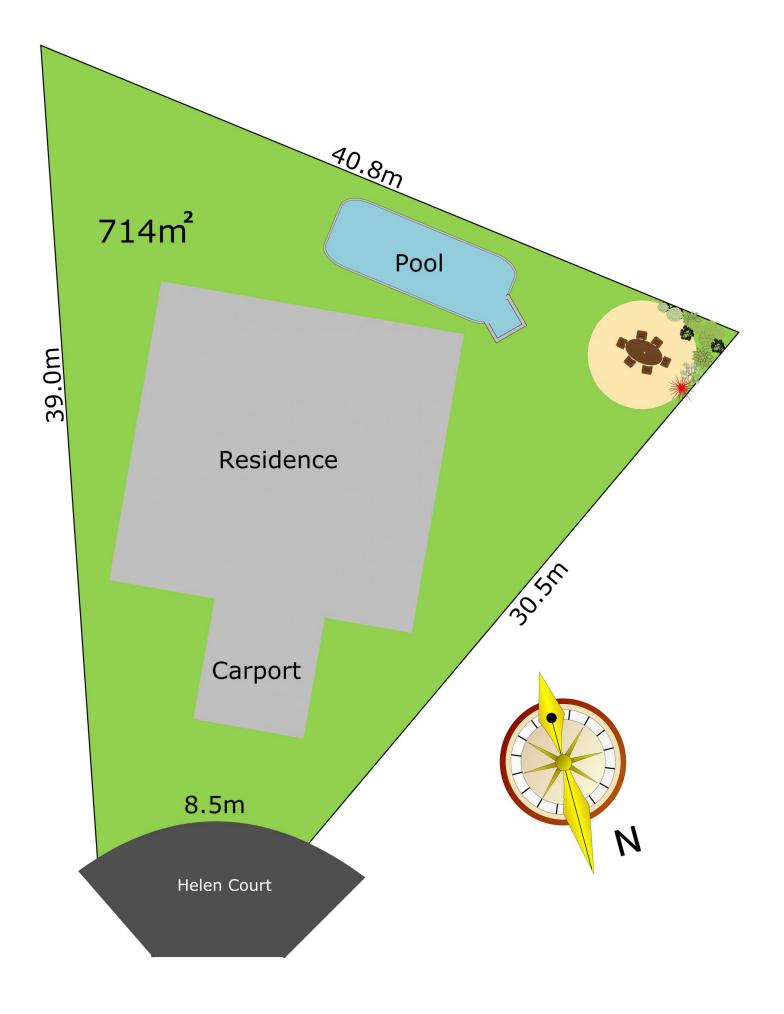

## 16 Helen Court CASTLE HILL NSW

Situated in a whisper quiet cul-de-sac in the sought after East Excelsior location is where you will find this impressive split level family home on a 714sqm block. Offering four bedrooms plus a separate study, all bedrooms feature built-in wardrobes and there is a total of three bathrooms including the en-suite to the master bedroom. There is plenty of space for everyone to spread out and relax consisting of a huge lounge room with a fireplace, a generous rumpus on the lower level and a meals area off the kitchen complete with breakfast bar. As the warmer months approach you will love to cool off in the in-ground pool & spa plus the very private, large backyard is an ideal setting for entertaining. This home also features new carpet throughout and a double carport. Conveniently close to central Castle Hill including Castle Towers, public transport, local library, RSL and schools.

## 4 🕒 3 🔓 2 🗬

Land Size: 714 sqm

View : https://www.gilmour.com.au/sale/nsw/hills/c

astle-hill/residential/house/5620483

Gilmour

Gilmour Property Agents 02 9899 3311