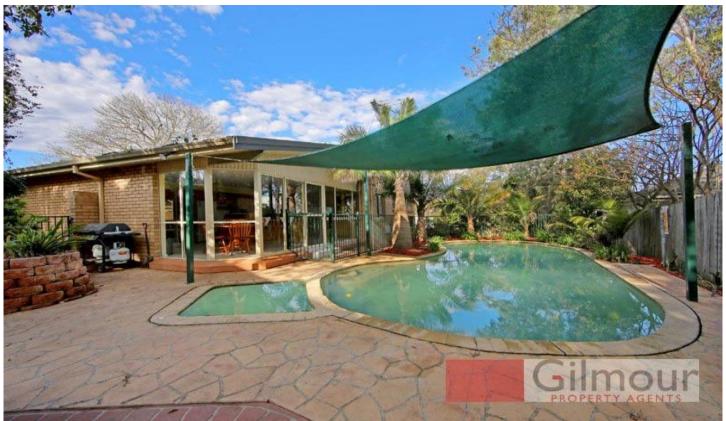

## 16 Helen Court CASTLE HILL NSW

Situated in a whisper quiet cul-de-sac in the sought after East Excelsior location is where you will find this impressive split level family home on a 714sqm block. Offering four bedrooms plus a separate study, all bedrooms feature built-in wardrobes and there is a total of three bathrooms including the en-suite to the master bedroom. There is plenty of space for everyone to spread out and relax consisting of a huge lounge room with a fireplace, a generous rumpus on the lower level and a meals area off the kitchen complete with breakfast bar. As the warmer months approach you will love to cool off in the in-ground pool & spa plus the very private, large backyard is an ideal setting for entertaining. This home also features new carpet throughout and a double carport. Conveniently close to central Castle Hill including Castle Towers, public transport, local library, RSL and schools.