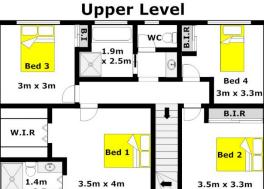

## 34 Galahad Crescent CASTLE HILL NSW

Set in the desirable Knightsbridge estate & owned by the same family since new, is this beautifully maintained family home on a flat 820sqm. Boasting a tranquil, leafy setting in a lovely crescent and featuring four bedrooms, three bedrooms have built-in robes and the master bedroom is completed by a walk-in robe plus an ensuite. There is plenty of comfortable living space consisting of a formal lounge room, a separate dining room and a large rumpus/family room with a slow combustion fireplace. The classic, functional kitchen overlooks the large entertaining pergola and yard that backs onto the natural bushland of the Fred Caterson Reserve. Other great features include new carpet, split system air-conditioning, an additional separate toilet, a large garden shed for those bits & pieces and an oversized double lock-up garage with a workshop & internal access. Conveniently located within walking distance (200m) to Samuel Gilbert Public School,

## DISCLAIMER:

Whilst every attempt has been made to ensure the accuracy of the floor plan contained here, no responsibility is taken for any error, omission, or misstatement. This floor plan is intended as a guide only, for representation purposes only, and should be used as such by any prospective purchaser. No guarantee or warranties can be given, and any person using this information should rely on their own enquiries.