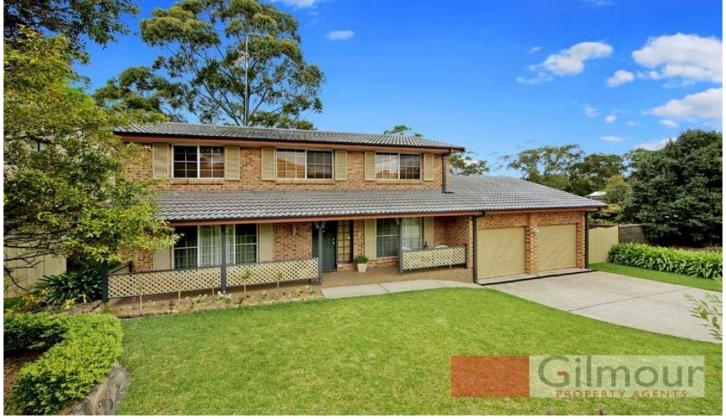

## 34 Galahad Crescent CASTLE HILL NSW

Set in the desirable Knightsbridge estate & owned by the same family since new, is this beautifully maintained family home on a flat 820sqm. Boasting a tranquil, leafy setting in a lovely crescent and featuring four bedrooms, three bedrooms have built-in robes and the master bedroom is completed by a walk-in robe plus an ensuite. There is plenty of comfortable living space consisting of a formal lounge room, a separate dining room and a large rumpus/family room with a slow combustion fireplace. The classic, functional kitchen overlooks the large entertaining pergola and yard that backs onto the natural bushland of the Fred Caterson Reserve. Other great features include new carpet, split system air-conditioning, an additional separate toilet, a large garden shed for those bits & pieces and an oversized double lock-up garage with a workshop & internal access. Conveniently located within walking distance (200m) to Samuel Gilbert Public School,

4 🕒 2 🔓 2 😭

Land Size: 820 sqm

View: https://www.gilmour.com.au/sale/nsw/hills/c

astle-hill/residential/house/5620490

Gilmour

Gilmour Property Agents 02 9899 3311