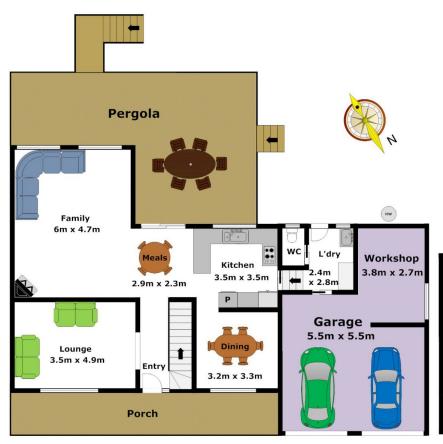

## 34 Galahad Crescent CASTLE HILL NSW

Set in the desirable Knightsbridge estate & owned by the same family since new, is this beautifully maintained family home on a flat 820sqm. Boasting a tranquil, leafy setting in a lovely crescent and featuring four bedrooms, three bedrooms have built-in robes and the master bedroom is completed by a walk-in robe plus an ensuite. There is plenty of comfortable living space consisting of a formal lounge room, a separate dining room and a large rumpus/family room with a slow combustion fireplace. The classic, functional kitchen overlooks the large entertaining pergola and yard that backs onto the natural bushland of the Fred Caterson Reserve. Other great features include new carpet, split system air-conditioning, an additional separate toilet, a large garden shed for those bits & pieces and an oversized double lock-up garage with a workshop & internal access. Conveniently located within walking distance (200m) to Samuel Gilbert Public School,

## DISCLAIMER:

Whilst every attempt has been made to ensure the accuracy of the floor plan contained here, no responsibility is taken for any error, omission, or misstatement. This floor plan is intended as a guide only, for representation purposes only, and should be used as such by any prospective purchaser. No guarantee or warranties can be given, and any person using this information should rely on their own enquiries.