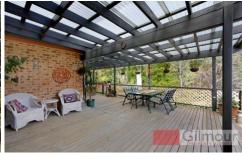

## 34 Galahad Crescent CASTLE HILL NSW

Set in the desirable Knightsbridge estate & owned by the same family since new, is this beautifully maintained family home on a flat 820sqm. Boasting a tranquil, leafy setting in a lovely crescent and featuring four bedrooms, three bedrooms have built-in robes and the master bedroom is completed by a walk-in robe plus an ensuite. There is plenty of comfortable living space consisting of a formal lounge room, a separate dining room and a large rumpus/family room with a slow combustion fireplace. The classic, functional kitchen overlooks the large entertaining pergola and yard that backs onto the natural bushland of the Fred Caterson Reserve. Other great features include new carpet, split system air-conditioning, an additional separate toilet, a large garden shed for those bits & pieces and an oversized double lock-up garage with a workshop & internal access. Conveniently located within walking distance (200m) to Samuel Gilbert Public School,