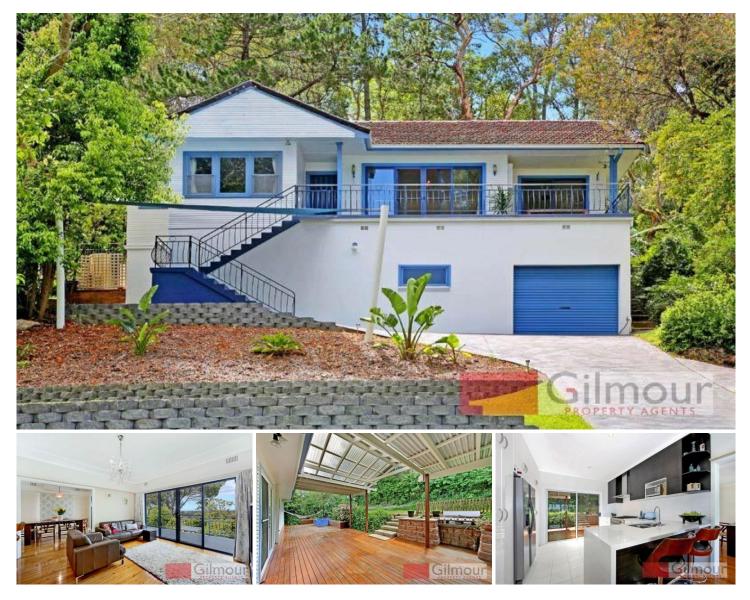

## 6 Telfer Road CASTLE HILL NSW

Sitting in a high, elevated position in a great, centrally located street is this contemporary family home on 917sqm. Ideally positioned to take in the beautiful district views from the front balcony, which is perfect to enjoy relaxing with a drink in hand. Upon entering the home your attention will be drawn to the polished floorboards throughout

## that complement the living areas of

an open plan lounge & dining room that flows off the stylish, fully renovated kitchen complete with stainless steel appliances, CaesarStone benchtops and gas cooking. Continue out to the generous timber decking at the rear that features a covered area for entertaining & a gas outlet for barbeques and looks out onto the private & secure yard & gardens. There are three bedrooms, two with built-in robes and two bathrooms including a renovated main bathroom. Whilst the study and rumpus that are located

## 3 🛤 2 🚔 1 🚘

View

Land Size : 917 sqm

: https://www.gilmour.com.au/sale/nsw/hills/c astle-hill/residential/house/5620495