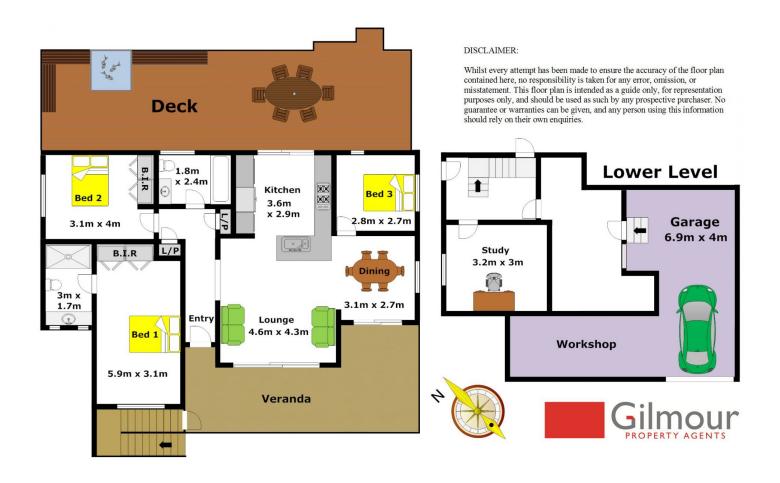

## that complement the living areas of

an open plan lounge & dining room that flows off the stylish, fully renovated kitchen complete with stainless steel appliances, CaesarStone benchtops and gas cooking. Continue out to the generous timber decking at the rear that features a covered area for entertaining & a gas outlet for barbeques and looks out onto the private & secure yard & gardens. There are three bedrooms, two with built-in robes and two bathrooms including a renovated main bathroom. Whilst the study and rumpus that are located

## 3 🛤 2 🚔 1 🚘

View

Land Size : 917 sqm

: https://www.gilmour.com.au/sale/nsw/hills/c astle-hill/residential/house/5620495