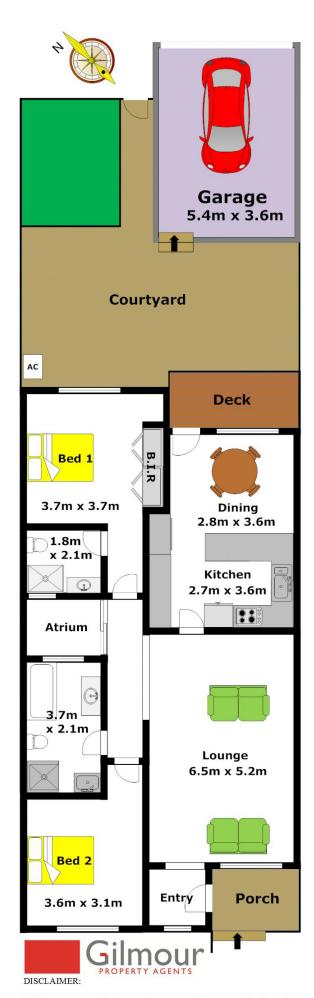

## 13/53 Crane Road CASTLE HILL NSW

Looking for an immaculate, single level villa with no steps set within easy walking distance to the Castle Towers, the bus interchange and the future train station as well as a stroll to your favourite restaurants? Well here it is! You can leave the car at home you're so close! There is fantastic living space comprising of a large lounge & dining area and a second living area off the updated modern kitchen with plenty of preparation area and cupboards including a new double drawer dishwasher. The two bedrooms are generously proportioned and the master features an ensuite plus a built-in wardrobe. The new inverter ducted air-conditioning system takes care of the seasonal variation in temperature and the dual street access, with plenty of parking is so convenient. The easy care courtyard at the rear benefits from a lovely sunny north aspect and leads to the automatic lock-up garage. Nothing extra to spend here - newly painted, new flooring, new blinds, brand new hot

2 🗀 2 🔓 1 🖨

**View**: https://www.gilmour.com.au/sale/nsw/hills/castle-hill/residential/villa/5620496

Craig Alexis 02 9899 3311

Whilst every attempt has been made to ensure the accuracy of the floor plan contained here, no responsibility is taken for any error, omission, or misstatement. This floor plan is intended as a guide only, for representation purposes only, and should be used as such by any prospective purchaser. No guarantee or warranties can be given, and any person using this information should rely on their own enquiries.