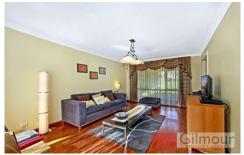

## 12 Mahogany Court CASTLE HILL NSW

Set in the highly sought after Cherrybrook Technology catchment is this great family home on a low maintenance 493.5sqm block that prioritises size, location and quality. Boasting four bedrooms plus a separate study, there is an enviable walk-in robe plus an en-suite to the master bedroom and the remaining three bedrooms all feature a built-in robe. Spacious living prerequisites have been catered for with the formal lounge & dining room that has floating timber floors and an open plan family & meals room adjacent to the contemporary kitchen that is completed by granite bench tops, a gas cooktop and stainless steel appliances. Cool off in the inviting in-ground pool as the warmer months approach and the kids will love to run around & play in the low maintenance grassed yard. To finish off the great features on offer here is the ducted air-conditioning, an additional separate toilet and an automatic double lock-up garage with internal access.