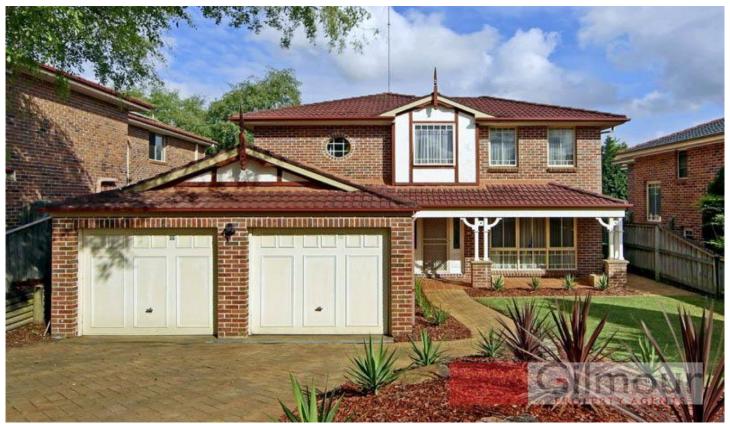

## 12 Mahogany Court CASTLE HILL NSW

Set in the highly sought after Cherrybrook Technology catchment is this great family home on a low maintenance 493.5sqm block that prioritises size, location and quality. Boasting four bedrooms plus a separate study, there is an enviable walk-in robe plus an en-suite to the master bedroom and the remaining three bedrooms all feature a built-in robe. Spacious living prerequisites have been catered for with the formal lounge & dining room that has floating timber floors and an open plan family & meals room adjacent to the contemporary kitchen that is completed by granite bench tops, a gas cooktop and stainless steel appliances. Cool off in the inviting in-ground pool as the warmer months approach and the kids will love to run around & play in the low maintenance grassed yard. To finish off the great features on offer here is the ducted air-conditioning, an additional separate toilet and an automatic double lock-up garage with internal access.

4 🕒 2 📛 2 🖨

Land Size: 493.5 sqm

View: https://www.gilmour.com.au/sale/nsw/hills/c

astle-hill/residential/house/5620500

Gilmour

Gilmour Property Agents 02 9899 3311