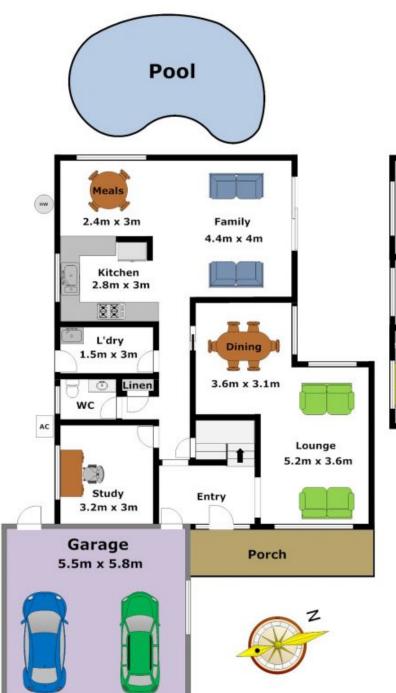

## 12 Mahogany Court CASTLE HILL NSW

Set in the highly sought after Cherrybrook Technology catchment is this great family home on a low maintenance 493.5sqm block that prioritises size, location and quality. Boasting four bedrooms plus a separate study, there is an enviable walk-in robe plus an en-suite to the master bedroom and the remaining three bedrooms all feature a built-in robe. Spacious living prerequisites have been catered for with the formal lounge & dining room that has floating timber floors and an open plan family & meals room adjacent to the contemporary kitchen that is completed by granite bench tops, a gas cooktop and stainless steel appliances. Cool off in the inviting in-ground pool as the warmer months approach and the kids will love to run around & play in the low maintenance grassed yard. To finish off the great features on offer here is the ducted air-conditioning, an additional separate toilet and an automatic double lock-up garage with internal access.