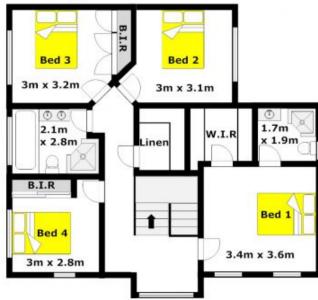

## **Upper Level**

## 12 Mahogany Court CASTLE HILL NSW

Set in the highly sought after Cherrybrook Technology catchment is this great family home on a low maintenance 493.5sqm block that prioritises size, location and quality. Boasting four bedrooms plus a separate study, there is an enviable walk-in robe plus an en-suite to the master bedroom and the remaining three bedrooms all feature a built-in robe. Spacious living prerequisites have been catered for with the formal lounge & dining room that has floating timber floors and an open plan family & meals room adjacent to the contemporary kitchen that is completed by granite bench tops, a gas cooktop and stainless steel appliances. Cool off in the inviting in-ground pool as the warmer months approach and the kids will love to run around & play in the low maintenance grassed yard. To finish off the great features on offer here is the ducted air-conditioning, an additional separate toilet and an automatic double lock-up garage with internal access.