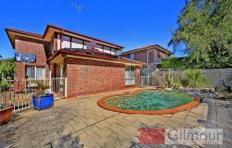

## 12 Mahogany Court CASTLE HILL NSW

Set in the highly sought after Cherrybrook Technology catchment is this great family home on a low maintenance 493.5sqm block that prioritises size, location and quality. Boasting four bedrooms plus a separate study, there is an enviable walk-in robe plus an en-suite to the master bedroom and the remaining three bedrooms all feature a built-in robe. Spacious living prerequisites have been catered for with the formal lounge & dining room that has floating timber floors and an open plan family & meals room adjacent to the contemporary kitchen that is completed by granite bench tops, a gas cooktop and stainless steel appliances. Cool off in the inviting in-ground pool as the warmer months approach and the kids will love to run around & play in the low maintenance grassed yard. To finish off the great features on offer here is the ducted air-conditioning, an additional separate toilet and an automatic double lock-up garage with internal access.