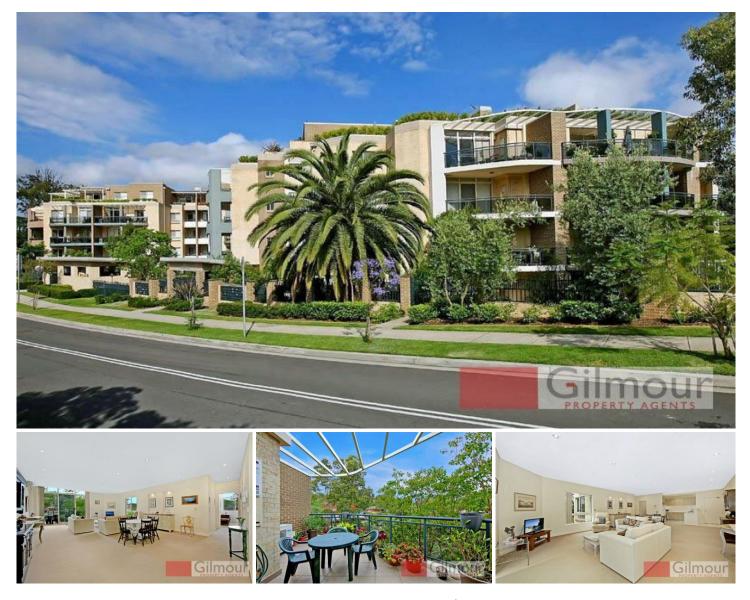

## 51/22-26 Mercer Street CASTLE HILL NSW

This spacious & modern apartment in the heart of Castle Hill is the ultimate fusion of premium convenience and lifestyle. Boasting two bedrooms that feature built-in wardrobes; and there are two contemporary bathrooms including the ensuite in the master bedroom. The expansive open plan lounge and dining area is overlooked by the modern kitchen which features stainless steel appliances and gas cooking. Continue out to the generous balcony that is a fantastic setting for alfresco dining or simply sitting back and relaxing with friends whilst admiring the lovely outlook, it also has the added bonus of gas and water connections. Enjoy the great facilities within the complex that include a gym, pool and recreational games room. Other fantastic features of this apartment include a massive double lock-up garage, reverse cycle air-conditioning, gas heating outlets, an intercom and quarterly strata rates of \$945. A sophisticated and easy