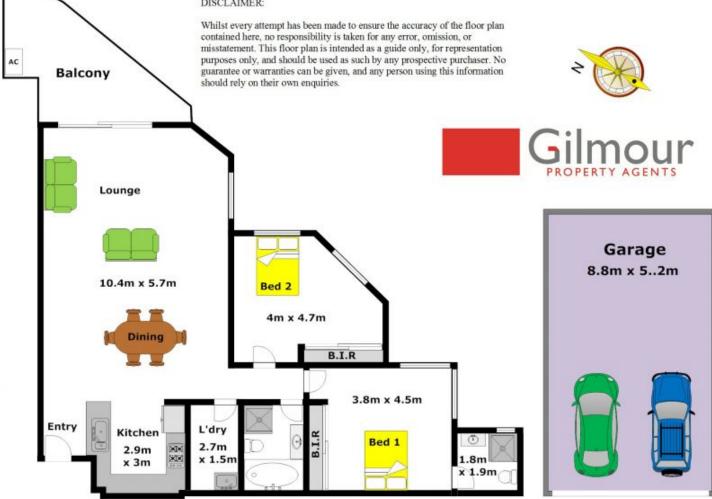

## 51/22-26 Mercer Street CASTLE HILL NSW

This spacious & modern apartment in the heart of Castle Hill is the ultimate fusion of premium convenience and lifestyle. Boasting two bedrooms that feature built-in wardrobes; and there are two contemporary bathrooms including the ensuite in the master bedroom. The expansive open plan lounge and dining area is overlooked by the modern kitchen which features stainless steel appliances and gas cooking. Continue out to the generous balcony that is a fantastic setting for alfresco dining or simply sitting back and relaxing with friends whilst admiring the lovely outlook, it also has the added bonus of gas and water connections. Enjoy the great facilities within the complex that include a gym, pool and recreational games room. Other fantastic features of this apartment include a massive double lock-up garage, reverse cycle air-conditioning, gas heating outlets, an intercom and quarterly strata rates of \$945. A sophisticated and easy