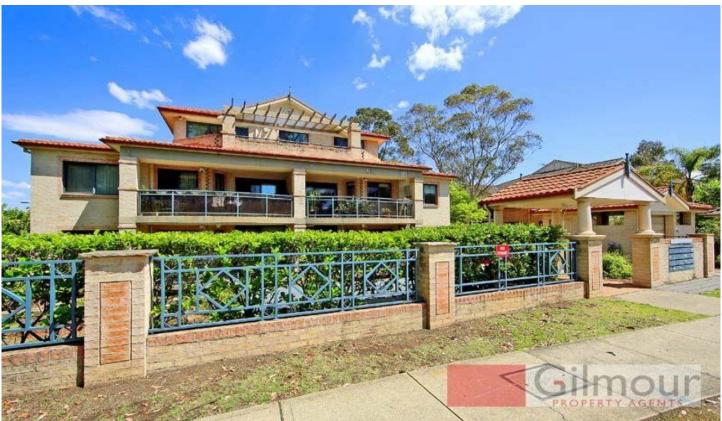

## 8/19-21 Showground Road CASTLE HILL NSW

As you enter this contemporary apartment the natural light flooding in is immediately apparent and it enhances the open and modern style. Set in a boutique, security complex that is a mere 350m (approx.) to Castle Towers & the future train station and boasting a top floor position that is shared with only one other apartment so peace & quiet is assured. Featuring two spacious bedrooms each with a built-in robe and the modern, large bathroom has a spa bath. Come home and relax in the generously proportioned open plan living & dining areas that adjoin the gourmet kitchen which is completed by granite bench tops, gas cooking and stainless steel appliances. Flowing out from the living spaces is the sunny balcony which is ideal for alfresco dining and entertaining. Other great features include split system air-conditioning, gas heating outlets, an alarm system, a single lock-up garage, an intercom, low strata rates of \$700 per quarter and with no gym, no pool, no lift