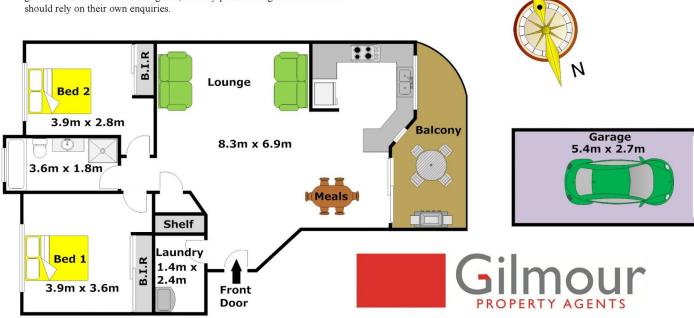

## 8/19-21 Showground Road CASTLE HILL NSW

As you enter this contemporary apartment the natural light flooding in is immediately apparent and it enhances the open and modern style. Set in a boutique, security complex that is a mere 350m (approx.) to Castle Towers & the future train station and boasting a top floor position that is shared with only one other apartment so peace & quiet is assured. Featuring two spacious bedrooms each with a built-in robe and the modern, large bathroom has a spa bath. Come home and relax in the generously proportioned open plan living & dining areas that adjoin the gourmet kitchen which is completed by granite bench tops, gas cooking and stainless steel appliances. Flowing out from the living spaces is the sunny balcony which is ideal for alfresco dining and entertaining. Other great features include split system air-conditioning, gas heating outlets, an alarm system, a single lock-up garage, an intercom, low strata rates of \$700 per quarter and with no gym, no pool, no lift

## DISCLAIMER:

Whilst every attempt has been made to ensure the accuracy of the floor plan contained here, no responsibility is taken for any error, omission, or misstatement. This floor plan is intended as a guide only, for representation purposes only, and should be used as such by any prospective purchaser. No guarantee or warranties can be given, and any person using this information should rely on their own enquiries.