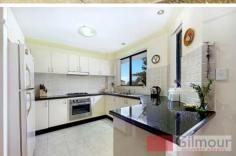

## 8/19-21 Showground Road CASTLE HILL NSW

As you enter this contemporary apartment the natural light flooding in is immediately apparent and it enhances the open and modern style. Set in a boutique, security complex that is a mere 350m (approx.) to Castle Towers & the future train station and boasting a top floor position that is shared with only one other apartment so peace & quiet is assured. Featuring two spacious bedrooms each with a built-in robe and the modern, large bathroom has a spa bath. Come home and relax in the generously proportioned open plan living & dining areas that adjoin the gourmet kitchen which is completed by granite bench tops, gas cooking and stainless steel appliances. Flowing out from the living spaces is the sunny balcony which is ideal for alfresco dining and entertaining. Other great features include split system air-conditioning, gas heating outlets, an alarm system, a single lock-up garage, an intercom, low strata rates of \$700 per quarter and with no gym, no pool, no lift