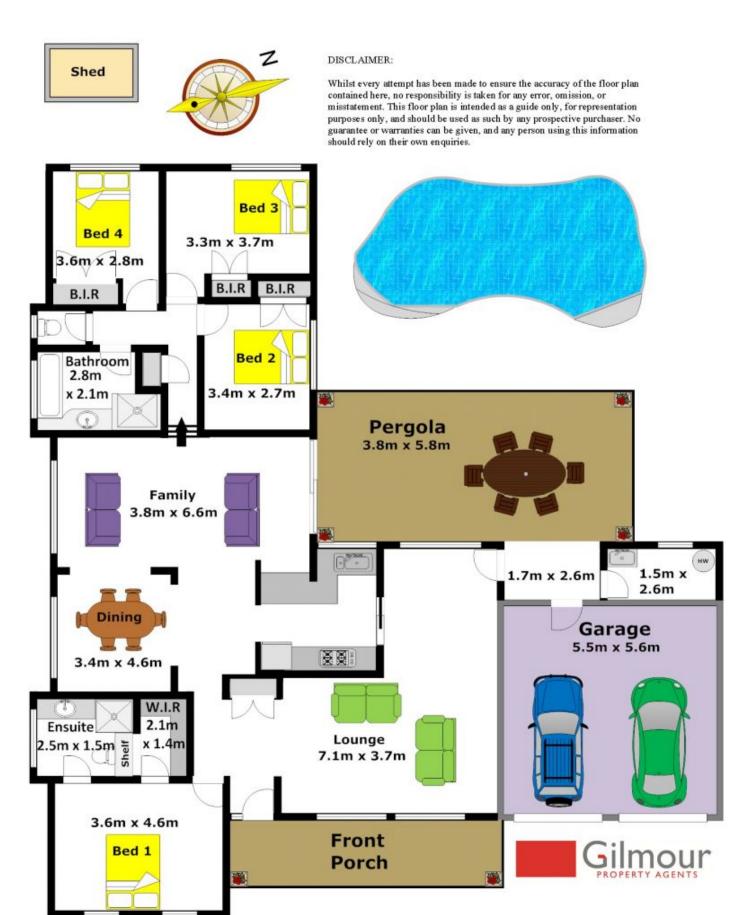

## 1 Finley Place GLENHAVEN NSW

Ideally set in a quiet cul-de-sac in popular Glenhaven is this great home on a generous 970.8sqm block that boasts not only single level living but dual street frontage as well. Recently updated with a renovated ensuite bathroom, new carpet throughout and freshly painted, this is a great opportunity for you to simply move in and unpack or fantastic potential to continue to add your own touches. There are four well-proportioned bedrooms, the master bedroom has an enviable walk-in robe and the three other bedrooms have built-in wardrobes. The living space of a formal lounge & dining room and a family/meals area is open plan allowing for versatility in your design & layout and the practical kitchen has loads of cupboards & drawers for gadgets, pots & pans. Meet your friends & family by the inviting, in-ground pool that is overlooked by a large, covered entertainment area and the spacious, grassed rear yard will be loved by the active family. Enjoy the