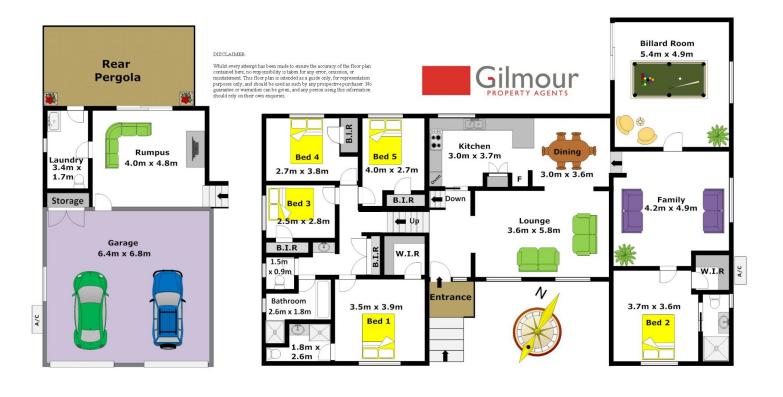

## 1 Chainmail Crescent CASTLE HILL NSW

Sitting in the constantly sought after Knightsbridge estate is this generously proportioned family home that is the beginning of your vision for the future. Positioned on a 967.5sqm corner block, this split level home offers five bedrooms, three of which have built-in robes and the other two bedrooms each boast a walk-in robe plus an ensuite. There is a wealth of space for everyone to spread out and relax with the lounge & dining room adjoining the kitchen, a family room, a separate rumpus and a billiards room. Continue out to the covered entertaining area that enjoys a tranquil bush outlook and a beautiful north aspect. To complete the package of this home is the large double lock-up garage with storage & internal access, an additional toilet to the internal laundry and ducted air-conditioning. Conveniently located within walking distance (approximate) to Samuel Gilbert Public School, Knightsbridge Shopping Centre, public transport including