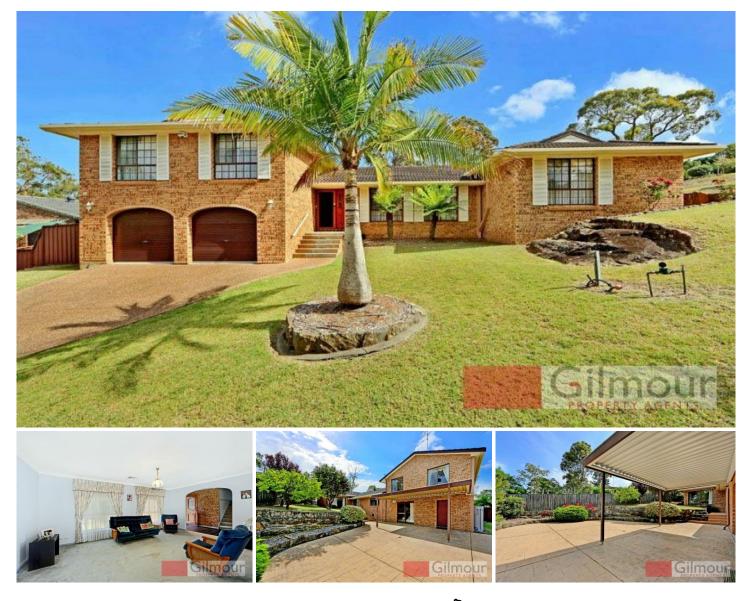

## 1 Chainmail Crescent CASTLE HILL NSW

Sitting in the constantly sought after Knightsbridge estate is this generously proportioned family home that is the beginning of your vision for the future. Positioned on a 967.5sqm corner block, this split level home offers five bedrooms, three of which have built-in robes and the other two bedrooms each boast a walk-in robe plus an ensuite. There is a wealth of space for everyone to spread out and relax with the lounge & dining room adjoining the kitchen, a family room, a separate rumpus and a billiards room. Continue out to the covered entertaining area that enjoys a tranquil bush outlook and a beautiful north aspect. To complete the package of this home is the large double lock-up garage with storage & internal access, an additional toilet to the internal laundry and ducted air-conditioning. Conveniently located within walking distance (approximate) to Samuel Gilbert Public School, Knightsbridge Shopping Centre, public transport including

## 5 🛤 3 🚔 2 🚘

View

Gilmour

- Land Size : 967.5 sqm
  - : https://www.gilmour.com.au/sale/nsw/hills/c astle-hill/residential/house/5620516