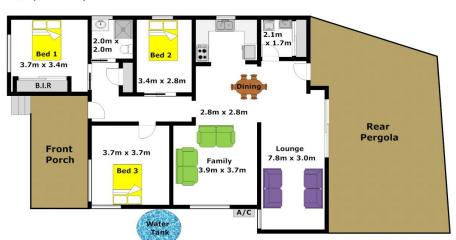

## 6 Beaufort Street NORTHMEAD NSW

Being offered for sale for the first time is this original family home on 689.2sqm. Positioned on the high side of a sought after, quiet street it is ready & waiting for you to unlock its potential. Featuring three bedrooms with a built-in robe to one, and a main bathroom plus an internal laundry. There are character filled living areas of a family room, lounge and dining area adjoining the functional kitchen which all provide scope for you to update & bring out your inner decorator. Continue out to the large, covered entertaining area that looks out onto the grassed yard which features established gardens and an oversized garage with a large workshop area. Ideally close to public transport including the train station, schools and local shops. Whether you are looking to redevelop, redecorate or even rent out whilst you consider your options, this is an opportunity not to be missed.

## 3 📭 1 🔓 1 🗬

Land Size: 689.2 sqm

View: https://www.gilmour.com.au/sale/nsw/parra

matta/northmead/residential/house/5620518

Gilmour

Gilmour Property Agents 02 9899 3311