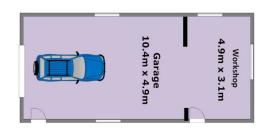

## 6 Beaufort Street NORTHMEAD NSW

Being offered for sale for the first time is this original family home on 689.2sqm. Positioned on the high side of a sought after, quiet street it is ready & waiting for you to unlock its potential. Featuring three bedrooms with a built-in robe to one, and a main bathroom plus an internal laundry. There are character filled living areas of a family room, lounge and dining area adjoining the functional kitchen which all provide scope for you to update & bring out your inner decorator. Continue out to the large, covered entertaining area that looks out onto the grassed yard which features established gardens and an oversized garage with a large workshop area. Ideally close to public transport including the train station, schools and local shops. Whether you are looking to redevelop, redecorate or even rent out whilst you consider your options, this is an opportunity not to be missed.