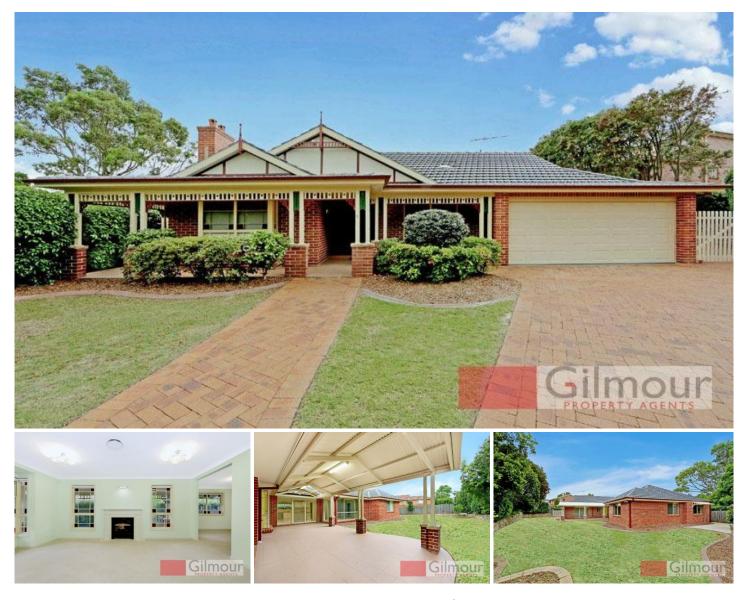

## 6 Adelaide Grove BELLA VISTA NSW

This is a homestead home like no other, brand new & never been lived in, this sizable, single level house sits on a level 962.7sqm block in the highly desirable Matthew Pearce catchment. There is an uncompromising commitment to classic style & quality throughout which is evident in the formal lounge & dining room and the separate rumpus room. You will love preparing Christmas feasts in the state of the art kitchen that boasts gas cooking and an open plan family/meals area. Accommodate your growing family comfortably with the five bedrooms that each feature built-in robes and there are two contemporary bathrooms including the ensuite to the master bedroom. You will relish the space for private, alfresco entertaining with the sizable undercover, paved area that overlooks the generous grassed & fenced yard which has plenty of room for a pool. Completing all the creature comforts on offer here is the ducted air-conditioning and the double lock-up

## 5 🛤 2 🚔 2 🚘

View

- Land Size : 962.7 sqm
  - : https://www.gilmour.com.au/sale/nsw/hills/b ella-vista/residential/house/5620520

Gilmour

Gilmour Property Agents 02 9899 3311

https://www.gilmour.com.au Just another WordPress site