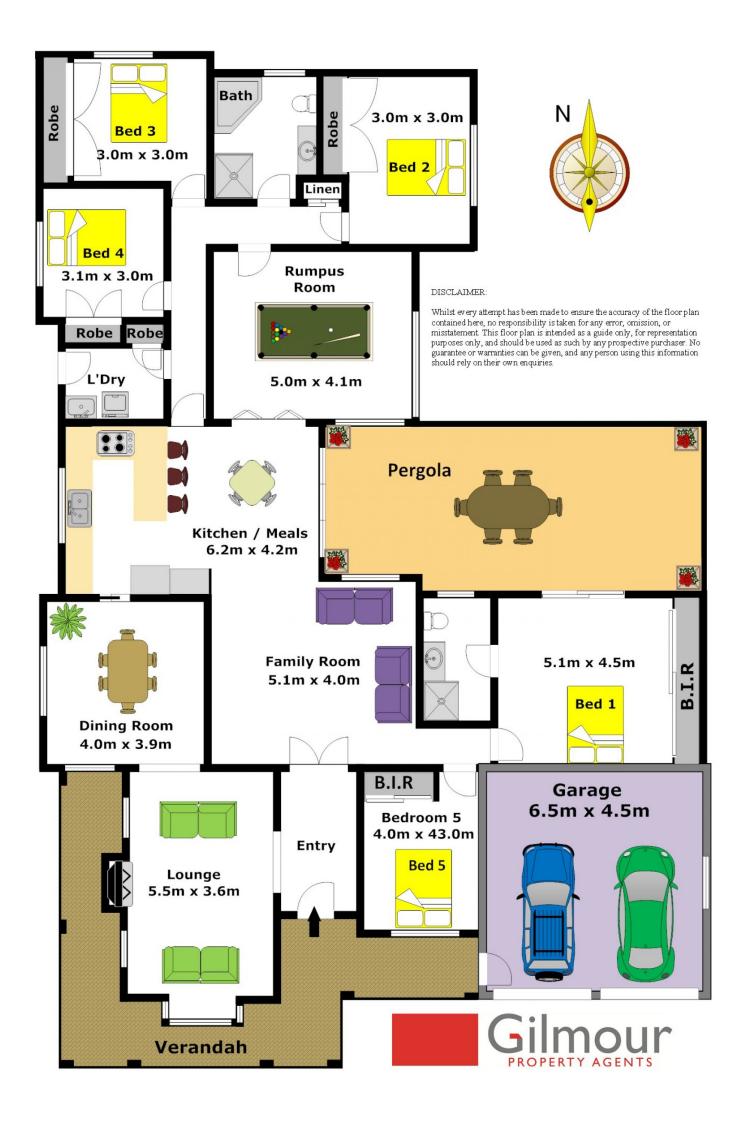

## 6 Adelaide Grove BELLA VISTA NSW

This is a homestead home like no other, brand new & never been lived in, this sizable, single level house sits on a level 962.7sqm block in the highly desirable Matthew Pearce catchment. There is an uncompromising commitment to classic style & quality throughout which is evident in the formal lounge & dining room and the separate rumpus room. You will love preparing Christmas feasts in the state of the art kitchen that boasts gas cooking and an open plan family/meals area. Accommodate your growing family comfortably with the five bedrooms that each feature built-in robes and there are two contemporary bathrooms including the ensuite to the master bedroom. You will relish the space for private, alfresco entertaining with the sizable undercover, paved area that overlooks the generous grassed & fenced yard which has plenty of room for a pool. Completing all the creature comforts on offer here is the ducted air-conditioning and the double lock-up

## 5 🛤 2 🚔 2 🚘

View

- Land Size : 962.7 sqm
  - : https://www.gilmour.com.au/sale/nsw/hills/b ella-vista/residential/house/5620520

Gilmour

Gilmour Property Agents 02 9899 3311

https://www.gilmour.com.au Just another WordPress site