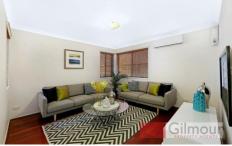

## 8/8 View Street WEST PENNANT HILLS NSW

Backing a tranquil reserve and set in a boutique complex this spacious & contemporary Torrens Titled townhouse offers a location & private lifestyle to envy. The townhouse boasts a modern design that is complimented by the classic polished floorboards to the open plan lounge & dining room. Flowing out from the large, tiled family room is the new CaesarStone & Polyurethane kitchen that is completed by soft close drawers, glass splashback, and stainless steel appliances that include a gas stove & dishwasher. Enjoy private entertaining or just simply sitting back & relaxing with a drink in hand from the paved courtyard plus the kids will love the playground located within the complex. The four bedrooms each feature a built-in robe and the master bedroom also boasts a fully tiled ensuite as well as a balcony that overlooks the park. Other great features on offer include air-conditioning, gas heating outlets, an additional separate toilet downstairs,