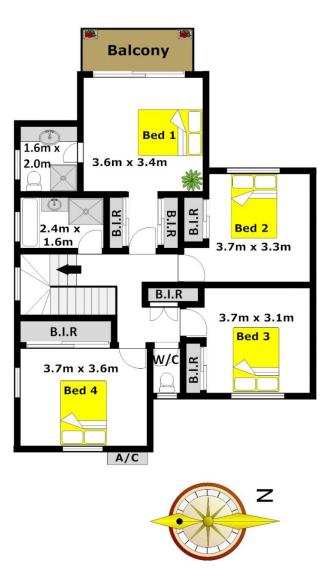

## 8/8 View Street WEST PENNANT HILLS NSW

Backing a tranquil reserve and set in a boutique complex this spacious & contemporary Torrens Titled townhouse offers a location & private lifestyle to envy. The townhouse boasts a modern design that is complimented by the classic polished floorboards to the open plan lounge & dining room. Flowing out from the large, tiled family room is the new CaesarStone & Polyurethane kitchen that is completed by soft close drawers, glass splashback, and stainless steel appliances that include a gas stove & dishwasher. Enjoy private entertaining or just simply sitting back & relaxing with a drink in hand from the paved courtyard plus the kids will love the playground located within the complex. The four bedrooms each feature a built-in robe and the master bedroom also boasts a fully tiled ensuite as well as a balcony that overlooks the park. Other great features on offer include air-conditioning, gas heating outlets, an additional separate toilet downstairs,

## DISCLAIMER:

Whilst every attempt has been made to ensure the accuracy of the floor plan contained here, no responsibility is taken for any error, omission, or misstatement. This floor plan is intended as a guide only, for representation purposes only, and should be used as such by any prospective purchaser. No guarantee or warranties can be given, and any person using this information should rely on their own enquiries.