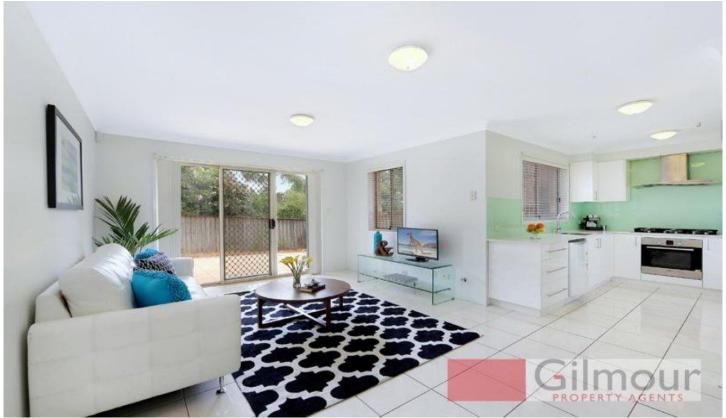

## 8/8 View Street WEST PENNANT HILLS NSW

Backing a tranquil reserve and set in a boutique complex this spacious & contemporary Torrens Titled townhouse offers a location & private lifestyle to envy. The townhouse boasts a modern design that is complimented by the classic polished floorboards to the open plan lounge & dining room. Flowing out from the large, tiled family room is the new CaesarStone & Polyurethane kitchen that is completed by soft close drawers, glass splashback, and stainless steel appliances that include a gas stove & dishwasher. Enjoy private entertaining or just simply sitting back & relaxing with a drink in hand from the paved courtyard plus the kids will love the playground located within the complex. The four bedrooms each feature a built-in robe and the master bedroom also boasts a fully tiled ensuite as well as a balcony that overlooks the park. Other great features on offer include air-conditioning, gas heating outlets, an additional separate toilet downstairs,