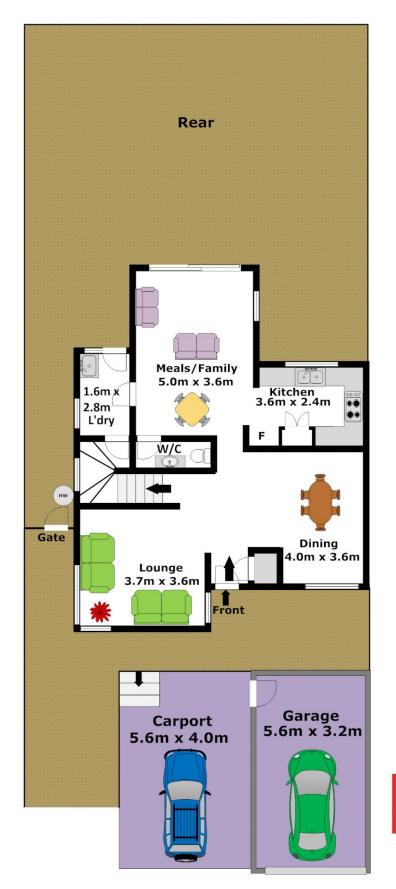

## 8/8 View Street WEST PENNANT HILLS NSW

Backing a tranquil reserve and set in a boutique complex this spacious & contemporary Torrens Titled townhouse offers a location & private lifestyle to envy. The townhouse boasts a modern design that is complimented by the classic polished floorboards to the open plan lounge & dining room. Flowing out from the large, tiled family room is the new CaesarStone & Polyurethane kitchen that is completed by soft close drawers, glass splashback, and stainless steel appliances that include a gas stove & dishwasher. Enjoy private entertaining or just simply sitting back & relaxing with a drink in hand from the paved courtyard plus the kids will love the playground located within the complex. The four bedrooms each feature a built-in robe and the master bedroom also boasts a fully tiled ensuite as well as a balcony that overlooks the park. Other great features on offer include air-conditioning, gas heating outlets, an additional separate toilet downstairs,

## DISCLAIMER:

Whilst every attempt has been made to ensure the accuracy of the floor plan contained here, no responsibility is taken for any error, omission, or misstatement. This floor plan is intended as a guide only, for representation purposes only, and should be used as such by any prospective purchaser. No guarantee or warranties can be given, and any person using this information should rely on their own enquiries.