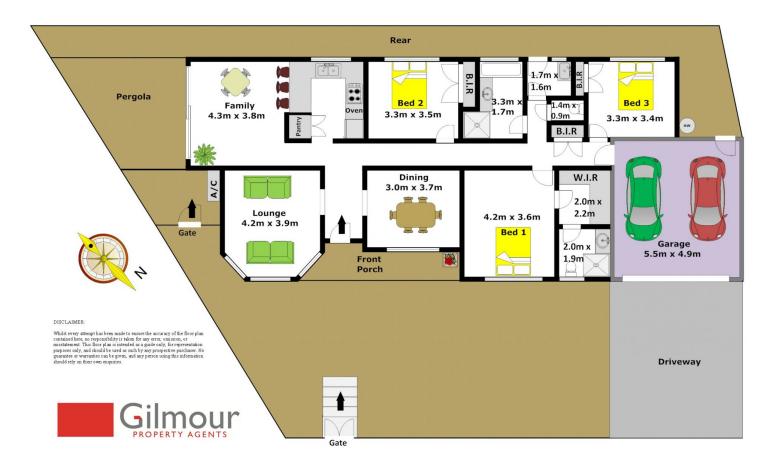

## 2/28 Garthowen Crescent CASTLE HILL NSW

This lovely, single level duplex is located in the tightly held Garthowen Crescent and is a mere 350m to Castle Towers and the new train station. In addition to having all the amenities at your fingertips, this duplex offers three bedrooms, two with built-in robes and the master bedroom boasts a desirable walk-in robe plus an ensuite. Come home and unwind in the separate formal lounge room & separate dining room and the practical kitchen adjoins the large family room. Opening out from the family room is the rear covered entertaining area. Also enjoy the stunning northerly aspect to the front, with its sunny & private courtyard that is framed by established gardens & hedges. Finishing off the many great features on offer here is the automatic double lock-up garage with internal access and ducted air-conditioning. An in demand location such as this require fast action, call today for an inspection! SOLD 4 December, 2014