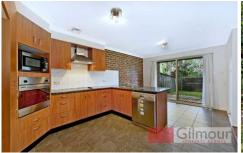

## 2B Windarra Place CASTLE HILL NSW

Get back to nature with this lovely, private duplex at the end of a tranquil, quiet cul-de-sac overlooking a lovely reserve & park. Offering three bedrooms, with built-in robes to all and two contemporary bathrooms including the ensuite to the master bedroom. The polished floorboards compliment the open plan lounge & dining room and there is a tiled meals area adjoining the contemporary kitchen with stainless steel appliances. Continue outside to the covered & paved entertaining area whilst the kids will love to play in the grassed backyard. Other great features include an oversized lock-up garage with internal access, an additional separate toilet downstairs, side gate access and two gas heating outlets. Conveniently located within walking distance to Fred Catterson Reserve, shops, parks, transport and sought after schools including William Clark College and Sherwood Ridge Public. The ideal lifestyle awaits, call today for an inspection!