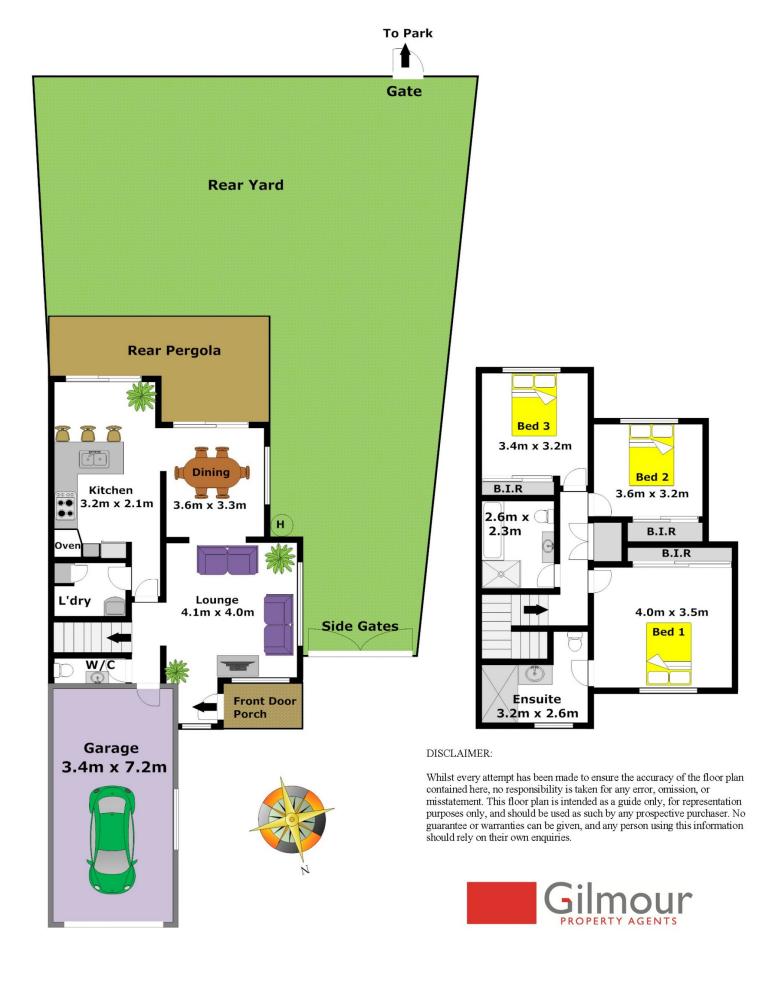

## 2B Windarra Place CASTLE HILL NSW

Get back to nature with this lovely, private duplex at the end of a tranquil, quiet cul-de-sac overlooking a lovely reserve & park. Offering three bedrooms, with built-in robes to all and two contemporary bathrooms including the ensuite to the master bedroom. The polished floorboards compliment the open plan lounge & dining room and there is a tiled meals area adjoining the contemporary kitchen with stainless steel appliances. Continue outside to the covered & paved entertaining area whilst the kids will love to play in the grassed backyard. Other great features include an oversized lock-up garage with internal access, an additional separate toilet downstairs, side gate access and two gas heating outlets. Conveniently located within walking distance to Fred Catterson Reserve, shops, parks, transport and sought after schools including William Clark College and Sherwood Ridge Public. The ideal lifestyle awaits, call today for an inspection!

3 📭 2 🖺 1 😭

Land Size: 348.3 sqm

View: https://www.gilmour.com.au/sale/nsw/hills/c

astle-hill/residential/semi-detached/5620532

Gilmour

Gilmour Property Agents 02 9899 3311