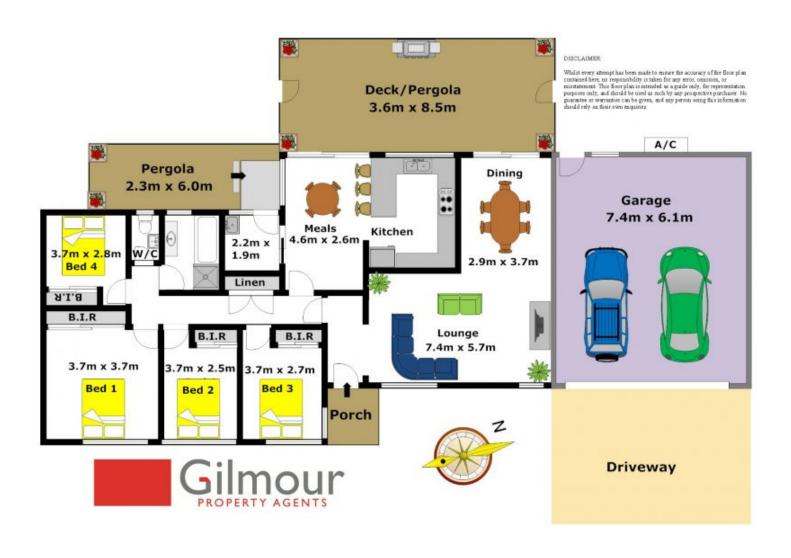

## 14 Warumbui Avenue BAULKHAM HILLS NSW

Ideal for convenient living, this impressive family home is situated in the quiet, private Crestwood estate on a generous 942sqm block. Relax and unwind with living areas comprising of an open plan lounge and dining room and an additional meals area adjoining the sunny, spacious kitchen complete with gas cooking facilities. Boasting four good sized bedrooms each with built-in wardrobes and a clean, contemporary bathroom with separate toilet.

Enjoy entertaining from the covered wooden deck which overlooks an extensive grassed backyard which will be loved by the kids with plenty of space for them to run and play. Also on offer is a double lock-up garage, ceiling fans, a dishwasher, and gas hot water system and heating outlets. Convenient to all amenities including public transport, shops and parks, and only a short walk to popular schools. A location and home like this deserves your attention, call today to inspect.