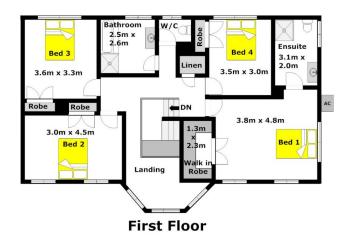

## 9 Excelsior Avenue CASTLE HILL NSW

Ideally located in the highly sought after Excelsior locale within close proximity to the northwest rail link, city buses and great local schools this home is the perfect property for your growing family! Boasting four bedrooms upstairs with built-ins and an ensuite and walk-in to the main as well as a fifth bedroom downstairs also featuring an ensuite, you certainly won't be lacking in space! Featuring brand new carpet and paint throughout, as well an abundance of living space including a formal lounge dining room and TV/rumpus room featuring a fireplace adjoining the updated kitchen. Other features include air conditioning and gas cooking. Enjoy a haven for entertaining with a huge outdoor paved area that is ideal for BBQ's with family and friends plus a low maintenance yard with plenty of lawn for kids to play.