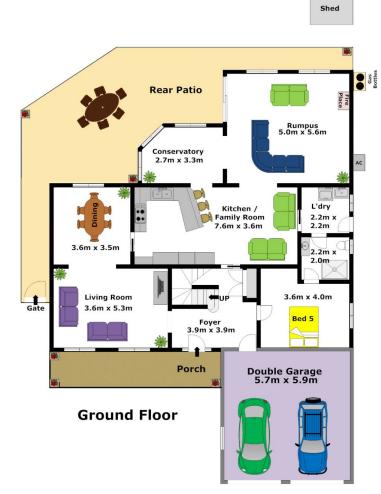

## 9 Excelsior Avenue CASTLE HILL NSW

Ideally located in the highly sought after Excelsior locale within close proximity to the northwest rail link, city buses and great local schools this home is the perfect property for your growing family! Boasting four bedrooms upstairs with built-ins and an ensuite and walk-in to the main as well as a fifth bedroom downstairs also featuring an ensuite, you certainly won't be lacking in space! Featuring brand new carpet and paint throughout, as well an abundance of living space including a formal lounge dining room and TV/rumpus room featuring a fireplace adjoining the updated kitchen. Other features include air conditioning and gas cooking. Enjoy a haven for entertaining with a huge outdoor paved area that is ideal for BBQ's with family and friends plus a low maintenance yard with plenty of lawn for kids to play.