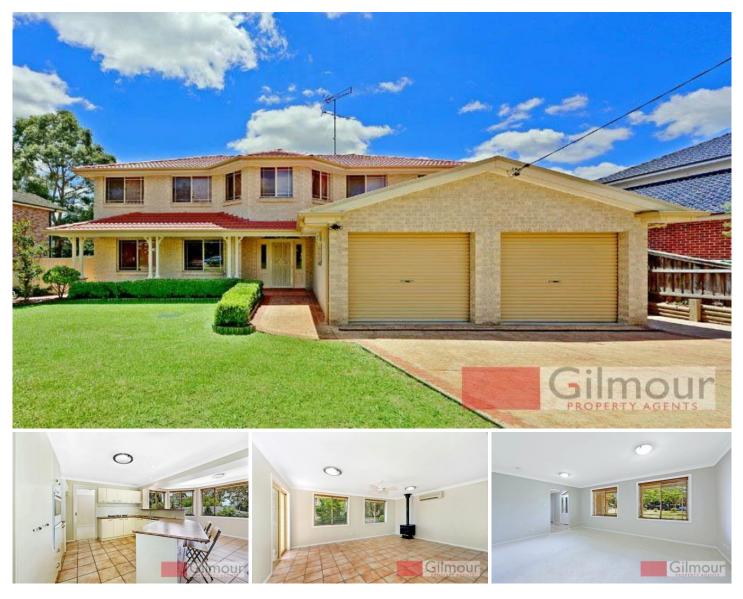

## 9 Excelsior Avenue CASTLE HILL NSW

Ideally located in the highly sought after Excelsior locale within close proximity to the northwest rail link, city buses and great local schools this home is the perfect property for your growing family! Boasting four bedrooms upstairs with built-ins and an ensuite and walk-in to the main as well as a fifth bedroom downstairs also featuring an ensuite, you certainly won't be lacking in space! Featuring brand new carpet and paint throughout, as well an abundance of living space including a formal lounge dining room and TV/rumpus room featuring a fireplace adjoining the updated kitchen. Other features include air conditioning and gas cooking. Enjoy a haven for entertaining with a huge outdoor paved area that is ideal for BBQ's with family and friends plus a low maintenance yard with plenty of lawn for kids to play.