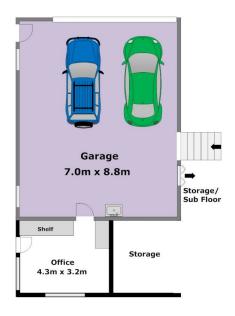

## **5 Yvonne Place CASTLE HILL NSW**

Situated in a highly sought after private corner of central Castle Hill within walking distance for the future northwest rail link, this split level family home is a property sure to excite. Offering four bedrooms with built-in robes and a walk-in wardrobe and ensuite to the main as well as a fully renovated main bathroom. The downstairs bedroom has potential to be used as in-law or guest accommodation with large bi-fold doors leading outside to the paved, covered entertainment area. There is a study as well as further workshop and storage space behind the oversized double garage ensuring that this house has an abundance of space for growing families. Enjoy the large open plan living areas adjoining a functional kitchen which overlooks the tranquil landscaped gardens and fully enclosed grassed backyard. Other features include air-conditioning and a luxurious slow combustion fireplace to the living room.

## **Street Garage Level**