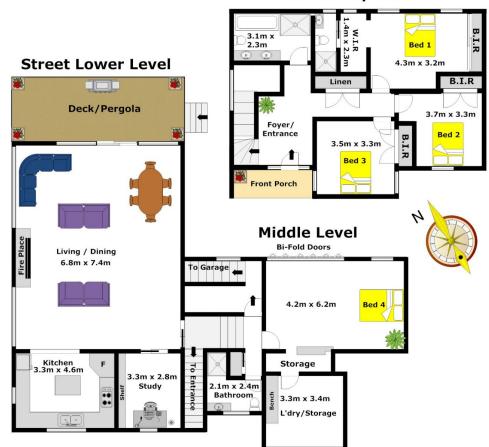

## **5 Yvonne Place CASTLE HILL NSW**

Situated in a highly sought after private corner of central Castle Hill within walking distance for the future northwest rail link, this split level family home is a property sure to excite. Offering four bedrooms with built-in robes and a walk-in wardrobe and ensuite to the main as well as a fully renovated main bathroom. The downstairs bedroom has potential to be used as in-law or guest accommodation with large bi-fold doors leading outside to the paved, covered entertainment area. There is a study as well as further workshop and storage space behind the oversized double garage ensuring that this house has an abundance of space for growing families. Enjoy the large open plan living areas adjoining a functional kitchen which overlooks the tranquil landscaped gardens and fully enclosed grassed backyard. Other features include air-conditioning and a luxurious slow combustion fireplace to the living room.

## **Street Top Level**

DISCLAIMER

Whilst every attempt has been made to ensure the accuracy of the floor plan contained here, no responsibility is taken for any error, omission, or ministatement. This floor plan is intended an a guide only, for representation purposes only, and should be used as such by any prospective purchaser. No guarantee or warranties on the given, and any person using this information should rely on their own enquines.