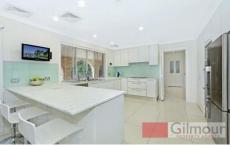

The double entry foyer leads to the living space that consists of:

- an inviting formal living room
- a spacious study/ home office
- an open plan family & dining room
- a separate rumpus room/home theatre