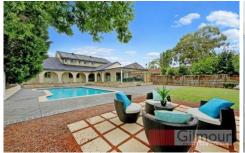

The double entry foyer leads to the living space that consists of:

- an inviting formal living room
- a spacious study/ home office
- an open plan family & dining room
- a separate rumpus room/home theatre