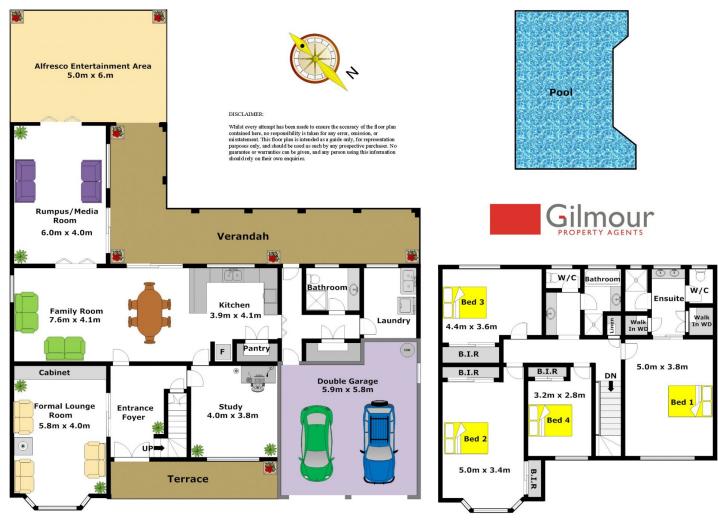

The double entry foyer leads to the living space that consists of:

- an inviting formal living room
- a spacious study/ home office
- an open plan family & dining room
- a separate rumpus room/home theatre

## 4 🖰 3 🔓 3 😭

Land Size: 963.3 sqm

View: https://www.gilmour.com.au/sale/nsw/hills/c

astle-hill/residential/house/5620540

Gilmour

Gilmour Property Agents 02 9899 3311

**Ground Floor Plan** 

First Floor Plan