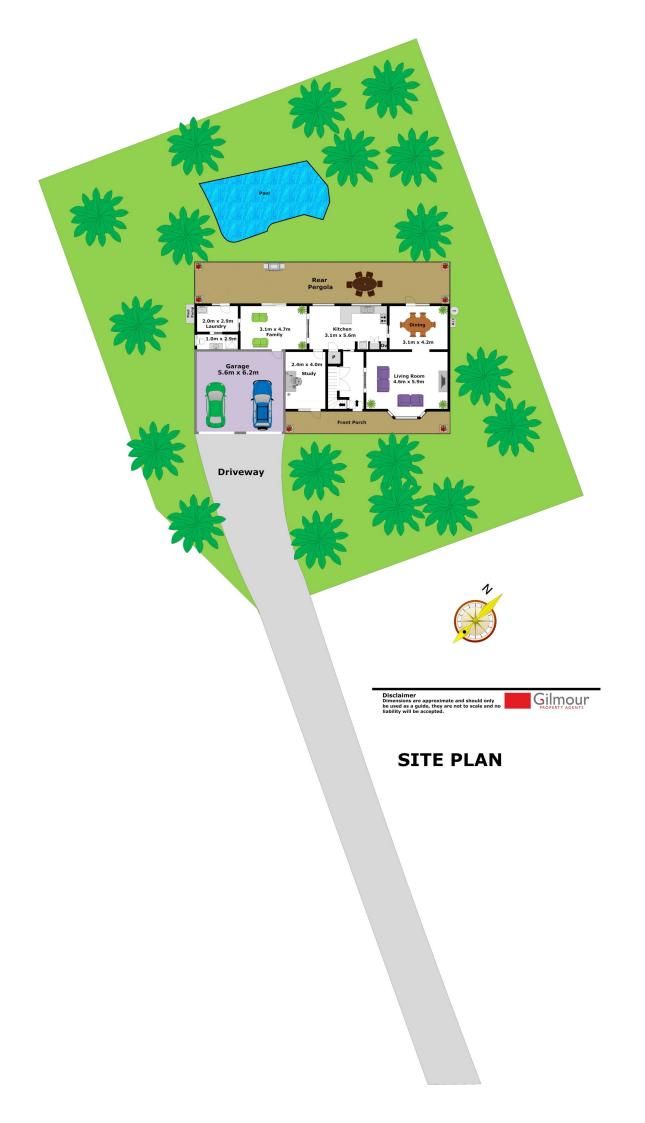

## 31A Narelle Avenue EAST CASTLE HILL NSW

Location is the key to this family home situated in the desirable East Excelsior locale, convenient to schools, shops and public transport including the future northwest rail link. Emphasising the epitome of peaceful surrounds, the property is set back from the ultra-quiet cul-de-sac on a spacious 1092sqm block accessible by a private driveway. Boasting four bedrooms with built-in robes and an ensuite to the main bedroom as well as an additional study, fifth bedroom or home office space with separate access. The lounge/dining and family rooms flow from a practical renovated kitchen with stainless steel appliances and granite benchtops

overlooking an enormous pergola perfect for entertaining or to sit back and watch the kids make use of the in-ground pool. Also on offer is a double lock up garage with internal access, an internal laundry, ducted air-conditioning, additional ceiling fans, and a great sized child friendly grass

## DISCLAIMER:

Whilst every attempt has been made to ensure the accuracy of the floor plan contained here, no responsibility is taken for any error, omission, or misstatement. This floor plan is intended as a guide only, for representation purposes only, and should be used as such by any prospective purchaser. No guarantee or warranties can be given, and any person using this information should rely on their own enquiries.