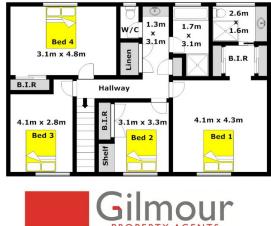

## 31A Narelle Avenue EAST CASTLE HILL NSW

Location is the key to this family home situated in the desirable East Excelsior locale, convenient to schools, shops and public transport including the future northwest rail link. Emphasising the epitome of peaceful surrounds, the property is set back from the ultra-quiet cul-de-sac on a spacious 1092sqm block accessible by a private driveway. Boasting four bedrooms with built-in robes and an ensuite to the main bedroom as well as an additional study, fifth bedroom or home office space with separate access. The lounge/dining and family rooms flow from a practical renovated kitchen with stainless steel appliances and granite benchtops

overlooking an enormous pergola perfect for entertaining or to sit back and watch the kids make use of the in-ground pool. Also on offer is a double lock up garage with internal access, an internal laundry, ducted air-conditioning, additional ceiling fans, and a great sized child friendly grass

## DISCLAIMER:

Whilst every attempt has been made to ensure the accuracy of the floor plan contained here, no responsibility is taken for any error, omission, or misstatement. This floor plan is intended as a guide only, for representation purposes only, and should be used as such by any prospective purchaser. No guarantee or warranties can be given, and any person using this information should rely on their own enquiries.