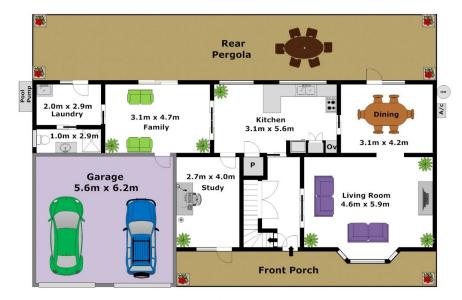

## 31A Narelle Avenue EAST CASTLE HILL NSW

Location is the key to this family home situated in the desirable East Excelsior locale, convenient to schools, shops and public transport including the future northwest rail link. Emphasising the epitome of peaceful surrounds, the property is set back from the ultra-quiet cul-de-sac on a spacious 1092sqm block accessible by a private driveway. Boasting four bedrooms with built-in robes and an ensuite to the main bedroom as well as an additional study, fifth bedroom or home office space with separate access. The lounge/dining and family rooms flow from a practical renovated kitchen with stainless steel appliances and granite benchtops

overlooking an enormous pergola perfect for entertaining or to sit back and watch the kids make use of the in-ground pool. Also on offer is a double lock up garage with internal access, an internal laundry, ducted air-conditioning, additional ceiling fans, and a great sized child friendly grass

## DISCLAIMER:

Whilst every attempt has been made to ensure the accuracy of the floor plan contained here, no responsibility is taken for any error, omission, or misstatement. This floor plan is intended as a guide only, for representation purposes only, and should be used as such by any prospective purchaser. No guarantee or warranties can be given, and any person using this information should rely on their own enquiries.