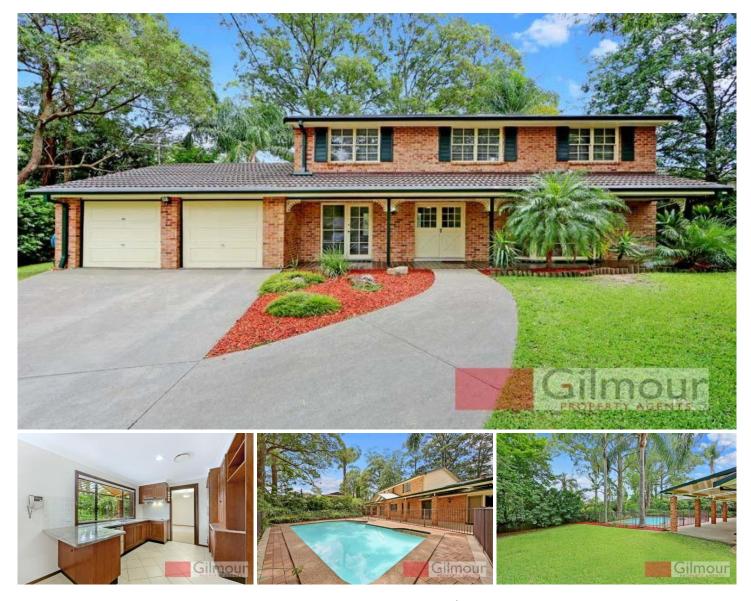

## 31A Narelle Avenue EAST CASTLE HILL NSW

Location is the key to this family home situated in the desirable East Excelsior locale, convenient to schools, shops and public transport including the future northwest rail link. Emphasising the epitome of peaceful surrounds, the property is set back from the ultra-quiet cul-de-sac on a spacious 1092sqm block accessible by a private driveway. Boasting four bedrooms with built-in robes and an ensuite to the main bedroom as well as an additional study, fifth bedroom or home office space with separate access. The lounge/dining and family rooms flow from a practical renovated kitchen with stainless steel appliances and granite benchtops

overlooking an enormous pergola perfect for entertaining or to sit back and watch the kids make use of the in-ground pool. Also on offer is a double lock up garage with internal access, an internal laundry, ducted air-conditioning, additional ceiling fans, and a great sized child friendly grass

## 4 🛤 3 🚔 3 🚘

View

Gilmour

- Land Size : 1092 sqm
  - : https://www.gilmour.com.au/sale/nsw/hills/c astle-hill/residential/house/5620542