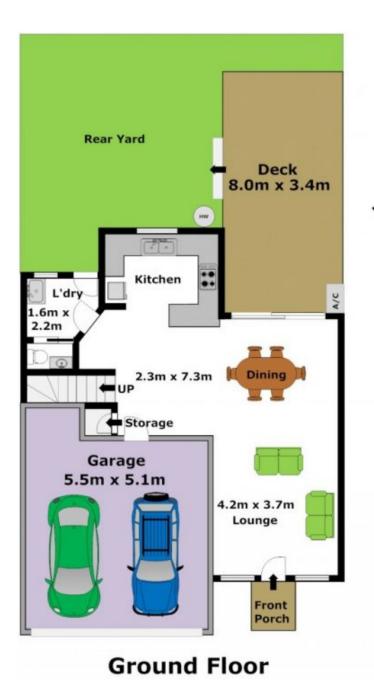

\* three massive bedrooms with walk-in wardrobe & ensuite to the master plus additional upstairs family room

\* two bathrooms plus additional separate toilet

\* tiled open plan living areas that benefit from the north sun flowing onto a granite & polyurethane kitchen with gas cooking

\* full brick construction downstairs, automatic double lock up garage, and split system air-conditioning

## DISCLAIMER:

Whilst every attempt has been made to ensure the accuracy of the floor plan contained here, no responsibility is taken for any error, omission, or missiatement. This floor plan is intended as a guide only, for representation purposes only, and should be used as such by any prospective purchaser. No guarantee or warranties can be given, and any person using this information should rely on their own enquires.