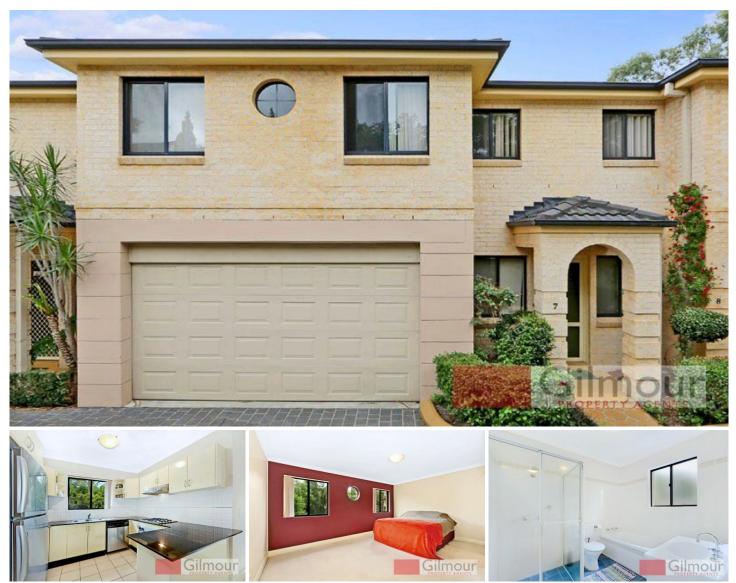

## 7/10-12 Russell Street BAULKHAM HILLS NSW

Located in the rear of a small boutique complex of 8 is this spacious townhouse with loads of natural sunlight which includes a private landscaped yard and rear entertaining timber deck, ideal for those relaxing gatherings with friends. A great place to live which takes advantage of being within close proximity of all amenities including quality schools, public transport to Parramatta & Sydney CBD, parks, and shops.

\* three massive bedrooms with walk-in wardrobe & ensuite to the master plus additional upstairs family room

\* two bathrooms plus additional separate toilet

\* tiled open plan living areas that benefit from the north sun flowing onto a granite & polyurethane kitchen with gas cooking

\* full brick construction downstairs, automatic double lock up garage, and split system air-conditioning