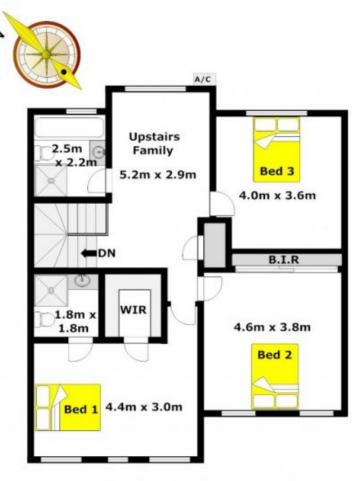

\* three massive bedrooms with walk-in wardrobe & ensuite to the master plus additional upstairs family room

\* two bathrooms plus additional separate toilet

\* tiled open plan living areas that benefit from the north sun flowing onto a granite & polyurethane kitchen with gas cooking

## DISCLAIMER:

Whilst every attempt has been made to ensure the accuracy of the floor plan contained here, no responsibility is taken for any error, omission, or missiatement. This floor plan is intended as a guide only, for representation purposes only, and should be used as such by any prospective purchaser. No guarantee or warranties can be given, and any person using this information should rely on their own enquires.

**First Floor**