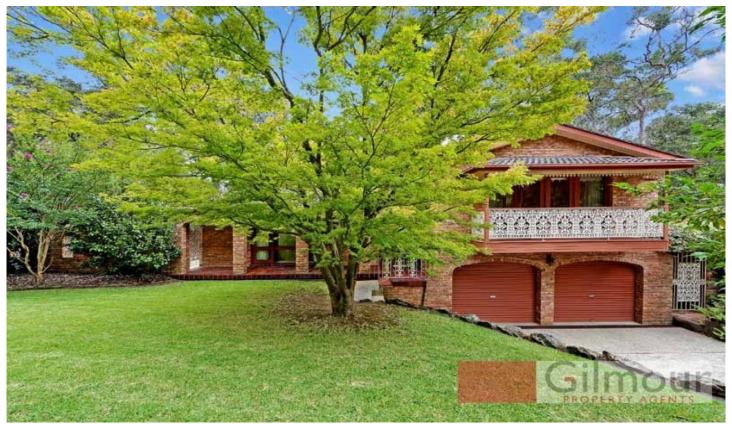

## 49 George Mobbs Drive CASTLE HILL NSW

Set on a 923sqm block with beautiful established gardens and a bush backdrop, this split level home is located in in a quiet leafy drive in the popular 'East Excelsior' estate. The living areas are suited to a relaxed lifestyle and are comprised of a large lounge and separate dining room as well as a spacious rumpus downstairs complete with a slow combustion fire to keep things cozy in the cooler months.

3 😕 2 🔓 3 🖨

Land Size: 923 sqm

View: https://www.gilmour.com.au/sale/nsw/hills/c

astle-hill/residential/house/5620544

Craig Alexis 02 9899 3311