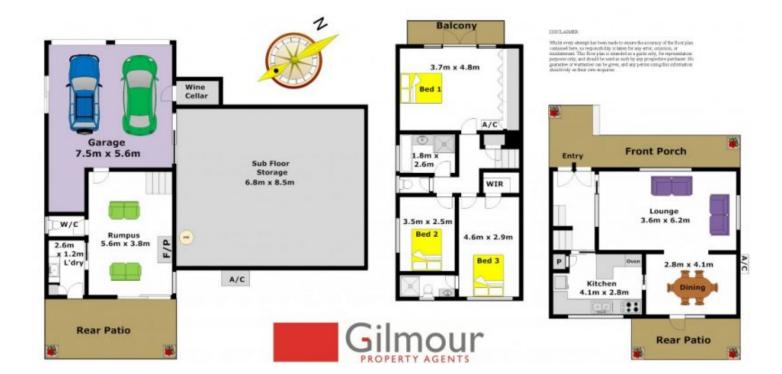

## 49 George Mobbs Drive CASTLE HILL NSW

Set on a 923sqm block with beautiful established gardens and a bush backdrop, this split level home is located in in a quiet leafy drive in the popular 'East Excelsior' estate. The living areas are suited to a relaxed lifestyle and are comprised of a large lounge and separate dining room as well as a spacious rumpus downstairs complete with a slow combustion fire to keep things cozy in the cooler months.

- \* Three bedrooms, easily be converted into four, including an ensuite and walk-in wardrobe to the master
- \* Recently renovated kitchen with Caesar stone bench tops, SMEG appliances and pantry
- \* Air-conditioning, internal laundry and third toilet, double garage with large under house storage area
- \* Conveniently close to all amenities including the M2 city bus, parks, schools and shops

3 😕 2 🔓 3 🖨

Land Size: 923 sqm

View: https://www.gilmour.com.au/sale/nsw/hills/c

astle-hill/residential/house/5620544

Craig Alexis 02 9899 3311