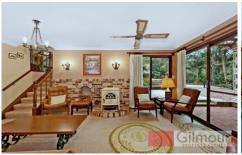

## 49 George Mobbs Drive CASTLE HILL NSW

Set on a 923sqm block with beautiful established gardens and a bush backdrop, this split level home is located in in a quiet leafy drive in the popular 'East Excelsior' estate. The living areas are suited to a relaxed lifestyle and are comprised of a large lounge and separate dining room as well as a spacious rumpus downstairs complete with a slow combustion fire to keep things cozy in the cooler months.