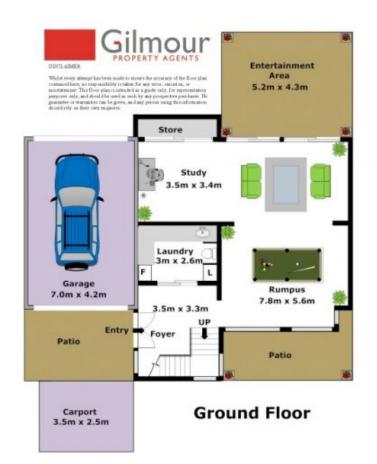

3 🚐 2 🚝 2 😭

Land Size: 923.5 sqm

View : https://www.gilmour.com.au/sale/nsw/hills/c

astle-hill/residential/house/5620546

Gilmour

Gilmour Property Agents 02 9899 3311

First Floor