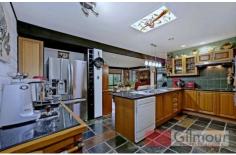

- \* Three great sized bedrooms with built-in wardrobes and two fully renovated bathrooms with state of the art finishes, including an ensuite to the main
- \* Family room, as well as separate formal lounge and dining rooms with a combustion fireplace and French doors flows onto a large private balcony overlooking the beautiful established, lush gardens
- \* Modern kitchen with granite benchtops, quality stainless steel appliances including a Smeg cooktop and double