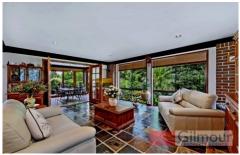

- \* Three great sized bedrooms with built-in wardrobes and two fully renovated bathrooms with state of the art finishes, including an ensuite to the main
- \* Family room, as well as separate formal lounge and dining rooms with a combustion fireplace and French doors flows onto a large private balcony overlooking the beautiful established, lush gardens
- \* Modern kitchen with granite benchtops, quality stainless steel appliances including a Smeg cooktop and double