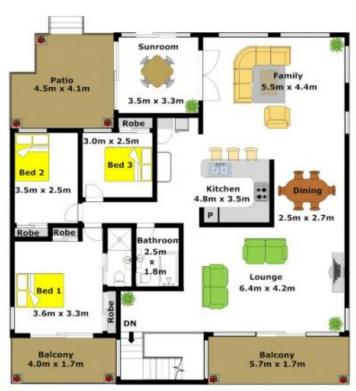

3 🚐 2 🚝 2 😭

Land Size: 923.5 sqm

View : https://www.gilmour.com.au/sale/nsw/hills/c

astle-hill/residential/house/5620546

Gilmour

Gilmour Property Agents 02 9899 3311

First Floor