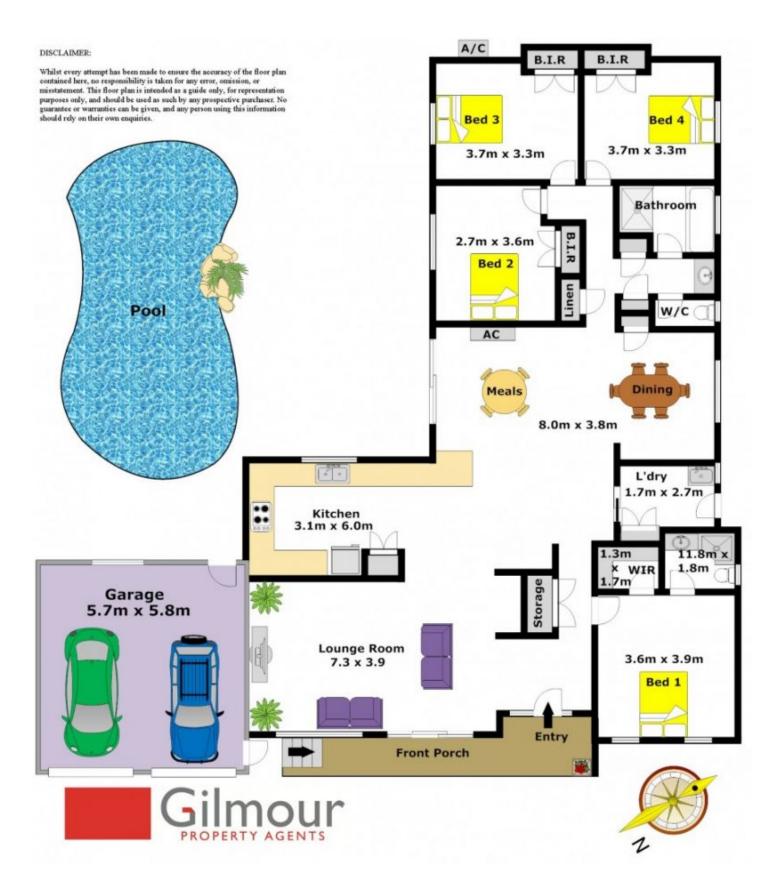

\* Four bedrooms, all featuring built-in wardrobes as well as a walk-in wardrobe and renovated ensuite to the main

\* A large grassed rear yard with plenty of room for the active family, also featuring a saltwater in-ground swimming pool

\* Air-conditioning, double lock up garage, gas heating outlets, and only a short walk to all amenities including schools, Castle Towers shopping centre and the future

## 4 🛤 2 🚔 2 🚘

View

Gilmour

Land Size : 908.8 sqm

: https://www.gilmour.com.au/sale/nsw/hills/c astle-hill/residential/house/5620548