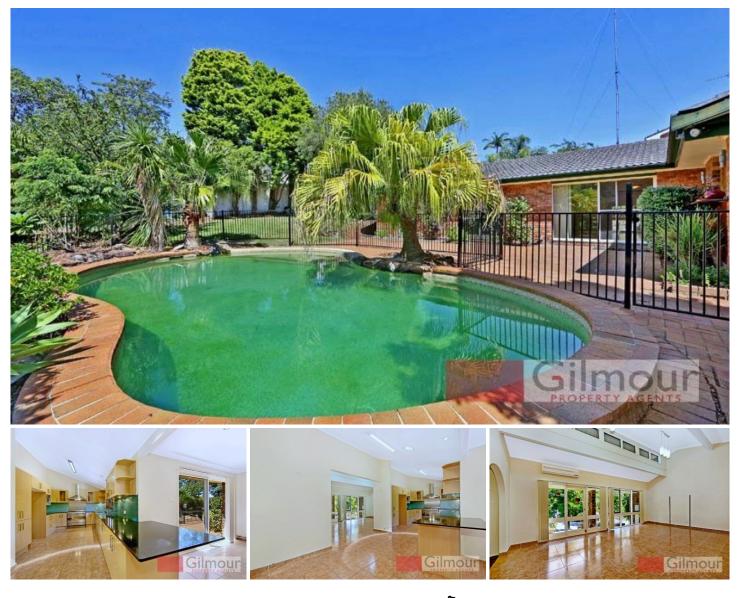

## 9 Yaringa Road CASTLE HILL NSW

This lovely family home is situated on the high side of a generous 897sqm block in the sought after New England Estate, only moments from all of Castle Hill's popular facilities. The spacious open plan living areas are complimented by tiled floors and vaulted ceilings and consist of a formal lounge room, separate dining room and meals/family area adjoining the huge renovated gourmet kitchen with gas cooking facilities.

\* Four bedrooms, all featuring built-in wardrobes as well as a walk-in wardrobe and renovated ensuite to the main

\* A large grassed rear yard with plenty of room for the active family, also featuring a saltwater in-ground swimming pool

\* Air-conditioning, double lock up garage, gas heating outlets, and only a short walk to all amenities including schools, Castle Towers shopping centre and the future