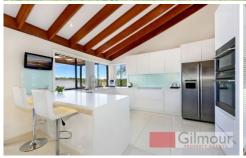

- \* Open plan living areas consisting of formal lounge and dining, meals area and a family room with a fireplace
- \* Four bedrooms, all on the main level have built-ins and there is an ensuite to the main
- \* Modern De-Gabrielle kitchen with automatic soft-close cupboards and drawers, ceaserstone benches, Electrolux and Delonghi appliances and an induction cooktop
- \* Separate living accommodation downstairs including a fifth bedroom, study and bathroom could be used for the extended family or to rent out