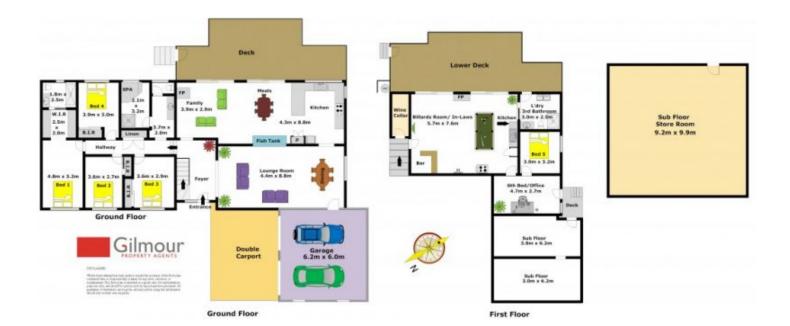

## 13 Redwood Close CASTLE HILL NSW

Positioned in a sought after, quiet cul-de-sac in the exclusive Balintore Drive Estate is this deceptively spacious two-storey home, perfect for in-law accommodation, entertaining or investment. The light filled living areas are framed by vaulted ceilings and look out over one of the two huge entertaining decks which capture stunning treetop views.

- \* Open plan living areas consisting of formal lounge and dining, meals area and a family room with a fireplace
- \* Four bedrooms, all on the main level have built-ins and there is an ensuite to the main
- \* Modern De-Gabrielle kitchen with automatic soft-close cupboards and drawers, ceaserstone benches, Electrolux and Delonghi appliances and an induction cooktop
- \* Separate living accommodation downstairs including a fifth bedroom, study and bathroom could be used for the extended family or to rent out

## 5 📭 3 🔓 4 😭

Land Size: 916 sqm

View: https://www.gilmour.com.au/sale/nsw/hills/c

astle-hill/residential/house/5620549

Gilmour

Gilmour Property Agents 02 9899 3311