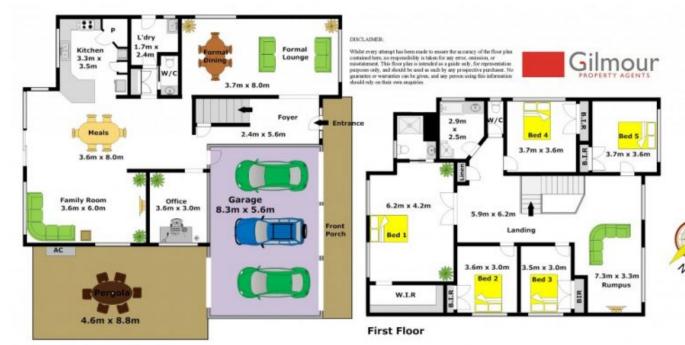

The upper level boasts five good sized bedrooms, all with built-in wardrobes and an oversized master suite with both a walk-in wardrobe and an ensuite, as well as an upstairs rumpus

Large covered entertaining area and a private grassed backyard which is fully fenced and has plenty of room for

**Ground Floor**