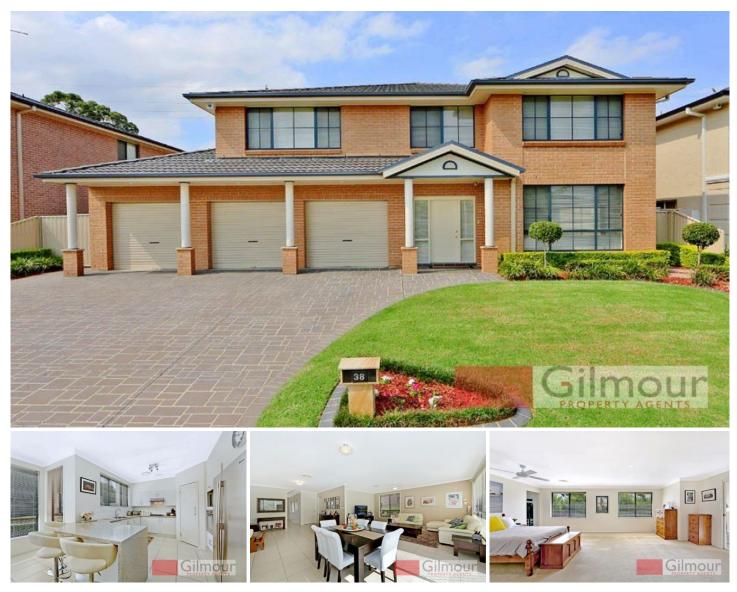

## **38 Seymour Way KELLYVILLE NSW**

Situated on the high side of a quiet street, this generously proportioned home has plenty of room for the growing family and a completely private yard, a rare find for properties in the heart of Kellyville. The 9ft ceilings and open, light & bright ambience adds to a feeling of spaciousness in the tiled downstairs living areas which adjoin the stylish modern kitchen finished with granite benchtops, stainless steel appliances and gas cooking facilities.

The upper level boasts five good sized bedrooms, all with built-in wardrobes and an oversized master suite with both a walk-in wardrobe and an ensuite, as well as an upstairs rumpus

Large covered entertaining area and a private grassed backyard which is fully fenced and has plenty of room for