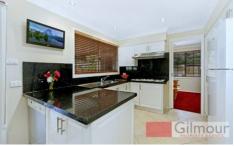

Three generous bedrooms as well as a study with an ensuite and a separate dressing room with built in wardrobes to the master

Great living space with a large lounge with a slow combustion fire place, a separate dining and an everyday meals area off the Granite & polyurethane kitchen