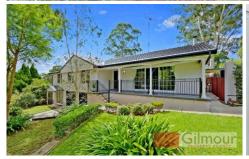

## 28 Johnson Road GALSTON NSW

Located in a quiet street overlooking acreage, this stunning renovated family home sits on 990.7m2 block on a dominant corner with dual frontage. Entertain in style on the massive deck which incorporates a built in BBQ and custom kitchen with bar fridges and a dishwasher. Multipurpose rooms under the house are ideal to run a home business, make an awesome teenage pad or possibly in law accommodation.