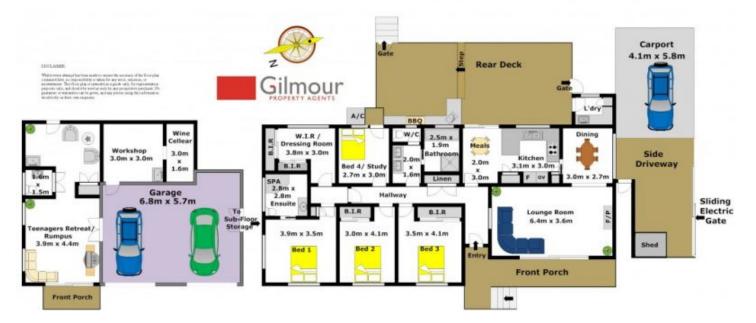

## 28 Johnson Road GALSTON NSW

Located in a quiet street overlooking acreage, this stunning renovated family home sits on 990.7m2 block on a dominant corner with dual frontage. Entertain in style on the massive deck which incorporates a built in BBQ and custom kitchen with bar fridges and a dishwasher. Multipurpose rooms under the house are ideal to run a home business, make an awesome teenage pad or possibly in law accommodation.

Three generous bedrooms as well as a study with an ensuite and a separate dressing room with built in wardrobes to the master

Great living space with a large lounge with a slow combustion fire place, a separate dining and an everyday meals area off the Granite & polyurethane kitchen

3 🔄 3 🔓 3 😭

Land Size: 990.7 sqm

View: https://www.gilmour.com.au/sale/nsw/hills/g

alston/residential/house/5620553

Craig Alexis 02 9899 3311

https://www.gilmour.com.au Just another WordPress site