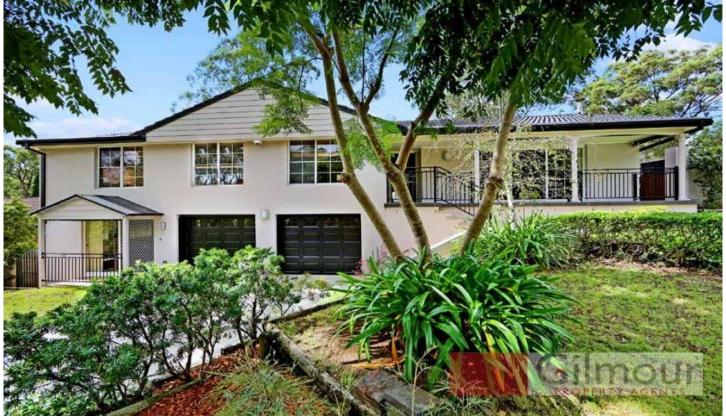

## 28 Johnson Road GALSTON NSW

Located in a quiet street overlooking acreage, this stunning renovated family home sits on 990.7m2 block on a dominant corner with dual frontage. Entertain in style on the massive deck which incorporates a built in BBQ and custom kitchen with bar fridges and a dishwasher. Multipurpose rooms under the house are ideal to run a home business, make an awesome teenage pad or possibly in law accommodation.

Three generous bedrooms as well as a study with an ensuite and a separate dressing room with built in wardrobes to the master

Great living space with a large lounge with a slow combustion fire place, a separate dining and an everyday meals area off the Granite & polyurethane kitchen