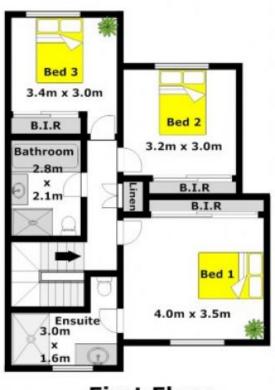

## 3 🛤 2 🚔 2 🚘

View

Gilmour

Land Size : 358.8 sqm

: https://www.gilmour.com.au/sale/nsw/hills/c astle-hill/residential/semi-detached/5620555

Gilmour Property Agents 02 9899 3311

First Floor

## DISCLAIMER:

Whilst every attempt has been made to ensure the accuracy of the floor plan contained here, no responsibility is taken for any error, omission, or misstatement. This floor plan is intended as a guide only, for representation purposes only, and should be used as such by any prospective purchaser. No guarantee or warranties can be given, and any person using this information should rely on their own enquiries.