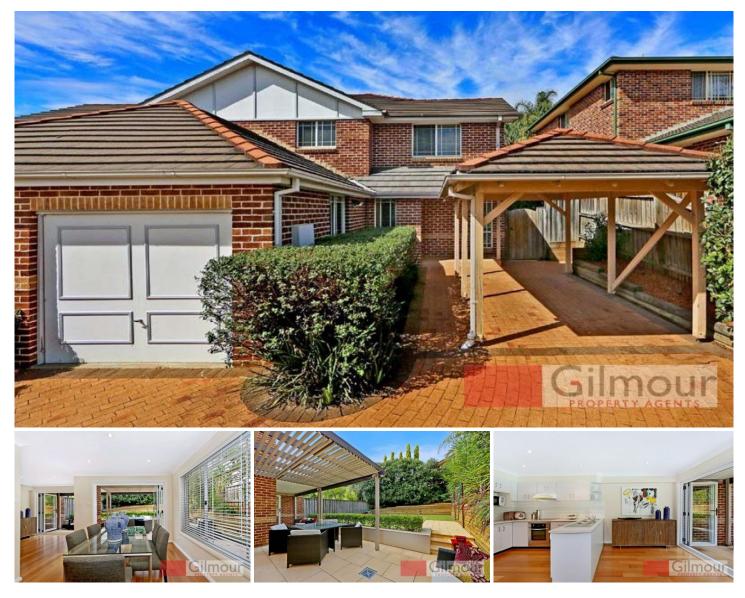

## 21B Gindurra Avenue CASTLE HILL NSW

Situated in the sought after Kings Road Estate with a lovely sunny northerly aspect and elevated position this dual level duplex ticks every box! Renovated throughout, the generous floorplan is complimented by open plan living areas which flow seamlessly through bi-fold doors to the great sized grassed yard & paved entertaining area.

- Torrens title & no strata fees

- Living areas complimented by stylish polished timber floorboards and updated kitchen with quality stainless steel appliances

- 2.5 renovated bathrooms, built-in wardrobes, air conditioning, single lock up garage and additional undercover parking

- Convenient to all amenities and only short walk to Kellyville Plaza shops, William Clarke College & other popular schools