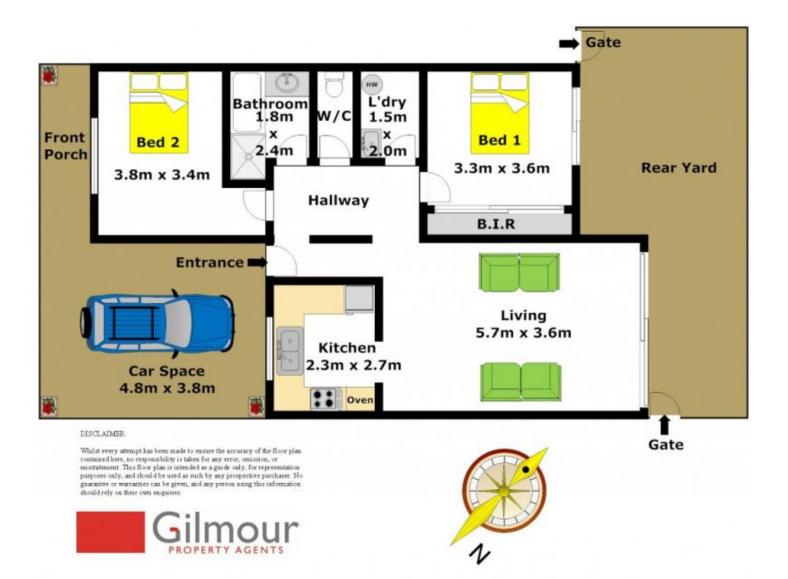

## 5/29-30 Hughes Avenue CASTLE HILL NSW

An excellent opportunity for over 55 year olds to purchase an easy care single level villa with no stairs in an ultra-convenient location.

Situated in a whisper quiet street, in a small boutique complex of 8 is this freshly painted, full brick villa. With two bedrooms and spacious open plan living areas featuring high ceilings, which lead through to the low maintenance courtyard.

Off street undercover parking right on the doorstep and only a short walk to M2 city buses, approx 850 metres to future North West Rail Link and minutes from Castle Towers shopping centre.

## 2 🖛 1 🖺

Building Size: 10 sqm

View : https://www.gilmour.com.au/sale/nsw/hill

s/castle-hill/residential/villa/5620556

Gilmour

Gilmour Property Agents 02 9899 3311