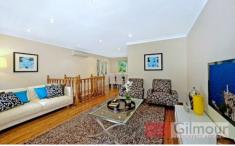

Ample living space throughout with formal lounge room, dining area, family room adjoining the new kitchen complete with a large gas cook top and a downstairs games room leading to a covered entertainment area. The 2 bathrooms have been modernised and all 3 of the good sized bedrooms have built in wardrobes. This home is perfect for entertaining with bifold windows opening from the kitchen servery to the large covered alfresco entertainment area allowing a smooth transition between outdoors and in. Other features include a fully fenced grassed rear yard, 1 x split system air conditioning system, 3000 litre water tank, 1.5 kw rooftop solar panel system