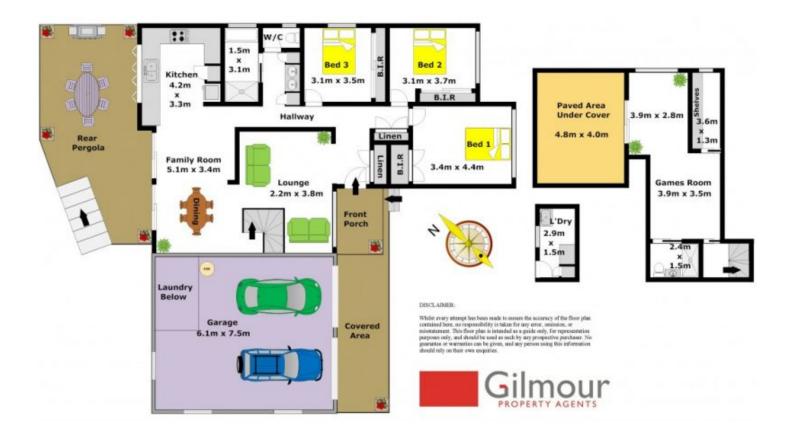

## 3 Reiby Drive BAULKHAM HILLS NSW

Stylishly renovated home in highly sought after Roxborough Park Estate. You will be impressed when you enter through the large self closing entry door and are greeted with the neutral colour scheme and polished timber floors.

Ample living space throughout with formal lounge room, dining area, family room adjoining the new kitchen complete with a large gas cook top and a downstairs games room leading to a covered entertainment area. The 2 bathrooms have been modernised and all 3 of the good sized bedrooms have built in wardrobes. This home is perfect for entertaining with bifold windows opening from the kitchen servery to the large covered alfresco entertainment area allowing a smooth transition between outdoors and in. Other features include a fully fenced grassed rear yard, 1 x split system air conditioning system, 3000 litre water tank, 1.5 kw rooftop solar panel system

## 3 📭 2 🔓 2 😭

Land Size: 696 sqm

View : https://www.gilmour.com.au/sale/nsw/hills/b

aulkham-hills/residential/house/5620557

Gilmour

Gilmour Property Agents 02 9899 3311