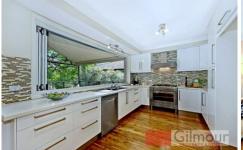

Ample living space throughout with formal lounge room, dining area, family room adjoining the new kitchen complete with a large gas cook top and a downstairs games room leading to a covered entertainment area. The 2 bathrooms have been modernised and all 3 of the good sized bedrooms have built in wardrobes. This home is perfect for entertaining with bifold windows opening from the kitchen servery to the large covered alfresco entertainment area allowing a smooth transition between outdoors and in. Other features include a fully fenced grassed rear yard, 1 x split system air conditioning system, 3000 litre water tank, 1.5 kw rooftop solar panel system