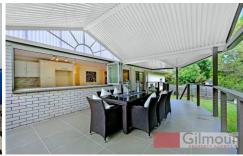

Ample living space throughout with formal lounge room, dining area, family room adjoining the new kitchen complete with a large gas cook top and a downstairs games room leading to a covered entertainment area. The 2 bathrooms have been modernised and all 3 of the good sized bedrooms have built in wardrobes. This home is perfect for entertaining with bifold windows opening from the kitchen servery to the large covered alfresco entertainment area allowing a smooth transition between outdoors and in. Other features include a fully fenced grassed rear yard, 1 x split system air conditioning system, 3000 litre water tank, 1.5 kw rooftop solar panel system