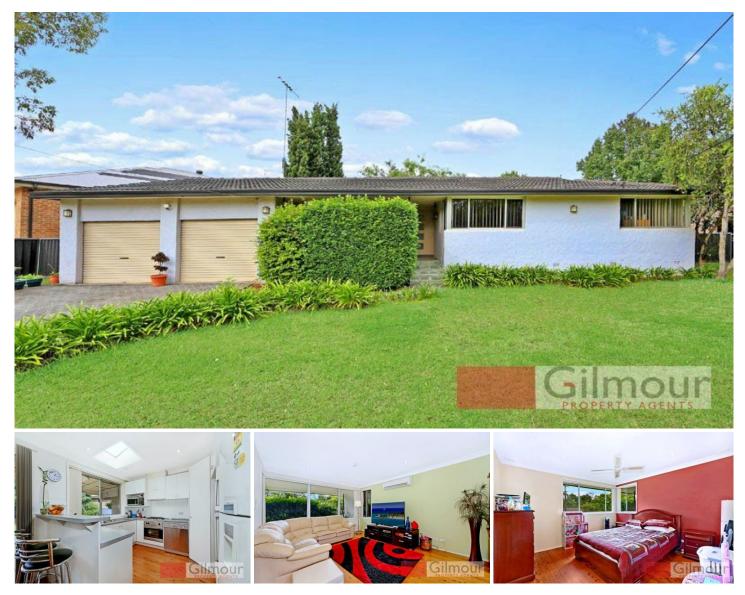

## 59 Burrandong Crescent BAULKHAM HILLS NSW

Located in the Matthew Pearce School catchment on a level 696sqm block, this lovely three bedroom family home is on the high side of a quiet crescent convenient to all amenities.

- Open plan lounge & dining flowing into an updated kitchen which overlooks the covered deck ideal for entertaining with a spa & an easy care grassed yard with garden

- Three bedrooms with built-in wardrobes and split system air-conditioning

- Polished floorboards, an updated bathroom with a separate toilet, double lock up garage, and close to parks, walking tracks and transport.

NO INSPECTIONS PRIOR TO SCHEDULED OPEN HOME TIME