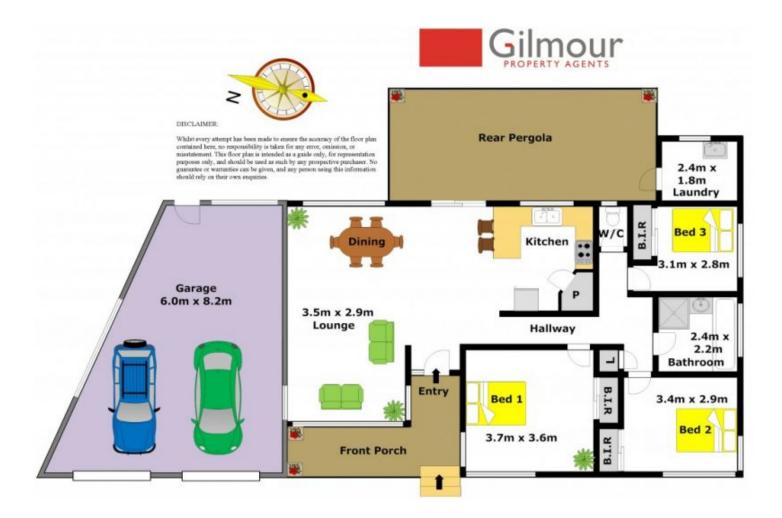

## 59 Burrandong Crescent BAULKHAM HILLS NSW

Located in the Matthew Pearce School catchment on a level 696sqm block, this lovely three bedroom family home is on the high side of a quiet crescent convenient to all amenities.

- Open plan lounge & dining flowing into an updated kitchen which overlooks the covered deck ideal for entertaining with a spa & an easy care grassed yard with garden

- Three bedrooms with built-in wardrobes and split system air-conditioning

- Polished floorboards, an updated bathroom with a separate toilet, double lock up garage, and close to parks, walking tracks and transport.

NO INSPECTIONS PRIOR TO SCHEDULED OPEN HOME TIME

## 3 🎮 1 🚔 3 🚘

View

Land Size : 695.55 sqm

: https://www.gilmour.com.au/sale/nsw/hills/b aulkham-hills/residential/house/5620558

Craig Alexis 02 9899 3311