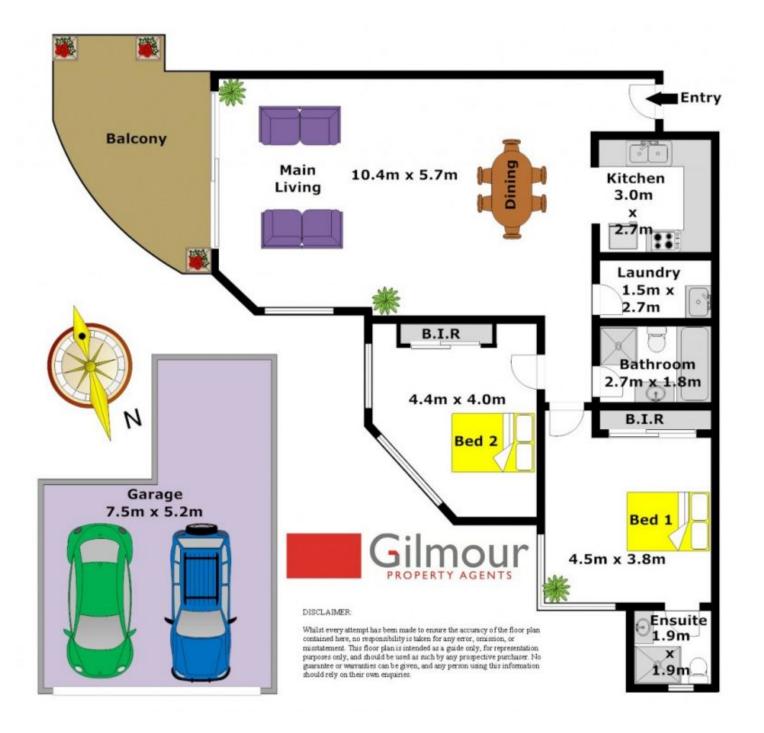

## 46/26 Mercer Street CASTLE HILL NSW

Convenience is the key to this terrific second floor unit located within walking distance to Castle Towers, transport including future North West Rail Link & schools. Modern & open plan in the spacious living area and the well-appointed CaesarStone & Polyurethane gas kitchen will excite the most adventurous chef.

- Two generous bedrooms, both with built in wardrobes and the master offers an ensuite
- Split system air-conditioning, spacious balcony, double lock up garage plus storage space and security parking
- Great facilities in the complex with a gym, pool & recreational games room

## 2 2 2 2

Land Size: 160 sqm

View: https://www.gilmour.com.au/sale/nsw/hills/c

astle-hill/residential/unit/5620561

Gilmour

Gilmour Property Agents 02 9899 3311