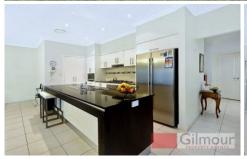

which include generous family and dining rooms flowing seamlessly into the modern kitchen.

- Four great sized bedrooms with a balcony, ensuite and walk-in wardrobe to the master suite
- Paved outdoor dining or entertaining area which overlooks the spacious fully fenced grassed yard with plenty of room for children to enjoy
- Other features include video intercom and alarm system, ducted air conditioning, an automatic double lock up garage, and only short walk to John XXIII Primary and Kellyville Ridge School