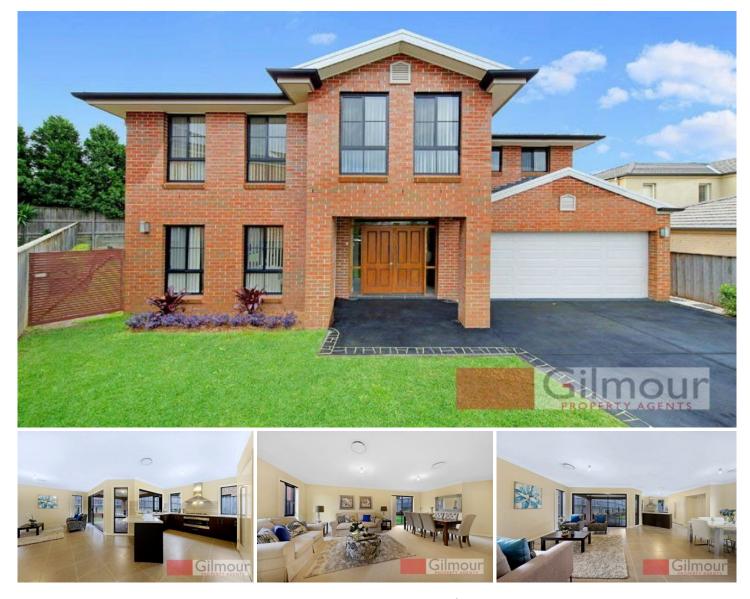

## **10 Melvey Place CASTLE HILL NSW**

Set in a on the high side of the road in a prestigious cul-de-sac is this fantastic Eden Brae home that ensures you will be impressed from the moment you enter. Sitting in a quiet location that is close to shops, schools and transport - this is one not to miss!

- Four bedrooms with built-in wardrobes to three, plus study and huge master suite with walk-in wardrobe & ensuite

- Living space consisting of a formal lounge & dining, rumpus and a meals area adjoining the gourmet kitchen with gas cooking, a large pantry and bi-fold windows opening out to the covered alfresco entertaining area & fully fenced, grassed yard

- Completed with an alarm system, automatic double lock-up garage with internal access, ducted air-conditioning and an additional separate toilet