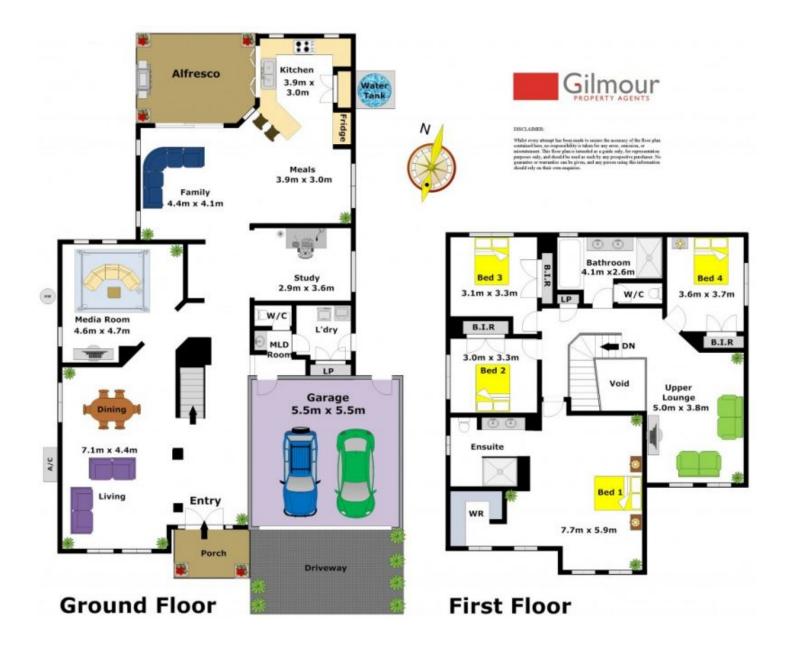

- Four bedrooms with built-in wardrobes to three, plus study and huge master suite with walk-in wardrobe & ensuite

- Living space consisting of a formal lounge & dining, rumpus and a meals area adjoining the gourmet kitchen with gas cooking, a large pantry and bi-fold windows opening out to the covered alfresco entertaining area & fully fenced, grassed yard

- Completed with an alarm system, automatic double lock-up garage with internal access, ducted air-conditioning and an additional separate toilet

## 4 🛤 2 🏪 2 🚘

View

Land Size : 551.3 sqm

: https://www.gilmour.com.au/sale/nsw/hills/c astle-hill/residential/house/5620566

Gilmour

Gilmour Property Agents 02 9899 3311