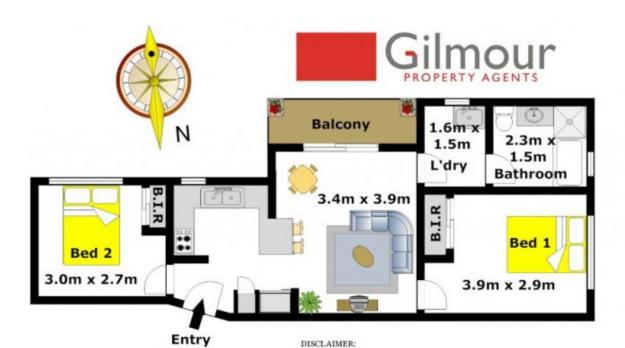

## This One's Special

Immaculate fully renovated 2 bedroom apartment with beautiful leafy outlook. Stylish and sleek new kitchen with glass splashbacks, underbench lighting and stainless steel appliances - dishwasher, multi-function oven and Ceran glass cooktop. The unit includes timber parquetry flooring, high ceilings, built-in wardrobes, wide balcony, internal laundry and parking on title. Well maintained security entry building in a quiet location - a short walk to Gladesville shopping centre and city buses. Perfect for a first home or savvy investment purchase.

## 2 📭 1 🖺 1 🖨

**Building Size**: 6 sqm **Land Size**: 65 sqm

View : https://www.gilmour.com.au/sale/nsw/no

rthern-suburbs/gladesville/residential/uni

t/5620569

Gilmour

Gilmour Property Agents 02 9899 3311

Whilst every attempt has been made to ensure the accuracy of the floor plan contained here, no responsibility is taken for any error, omission, or misstatement. This floor plan is intended as a guide only, for representation purposes only, and should be used as such by any prospective purchaser. No guarantee or warranties can be given, and any person using this information should rely on their own enquiries.