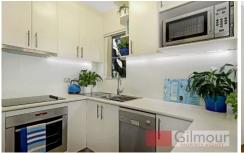

## This One's Special

Immaculate fully renovated 2 bedroom apartment with beautiful leafy outlook. Stylish and sleek new kitchen with glass splashbacks, underbench lighting and stainless steel appliances - dishwasher, multi-function oven and Ceran glass cooktop. The unit includes timber parquetry flooring, high ceilings, built-in wardrobes, wide balcony, internal laundry and parking on title. Well maintained security entry building in a quiet location - a short walk to Gladesville shopping centre and city buses. Perfect for a first home or savvy investment purchase.