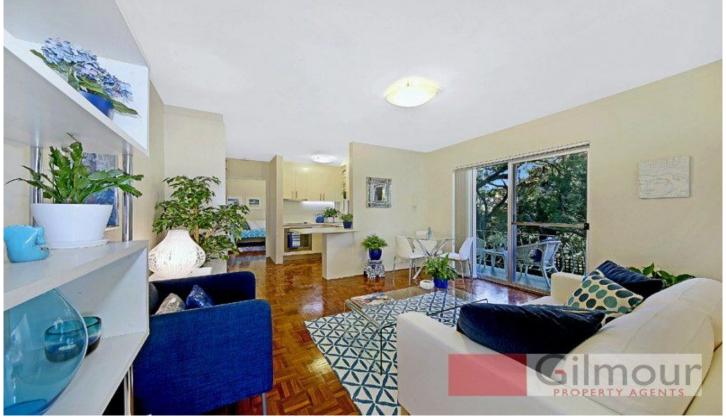

## This One's Special

Immaculate fully renovated 2 bedroom apartment with beautiful leafy outlook. Stylish and sleek new kitchen with glass splashbacks, underbench lighting and stainless steel appliances - dishwasher, multi-function oven and Ceran glass cooktop. The unit includes timber parquetry flooring, high ceilings, built-in wardrobes, wide balcony, internal laundry and parking on title. Well maintained security entry building in a quiet location - a short walk to Gladesville shopping centre and city buses. Perfect for a first home or savvy investment purchase.