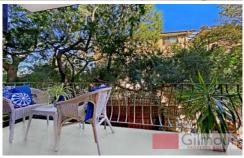

## This One's Special

Immaculate fully renovated 2 bedroom apartment with beautiful leafy outlook. Stylish and sleek new kitchen with glass splashbacks, underbench lighting and stainless steel appliances - dishwasher, multi-function oven and Ceran glass cooktop. The unit includes timber parquetry flooring, high ceilings, built-in wardrobes, wide balcony, internal laundry and parking on title. Well maintained security entry building in a quiet location - a short walk to Gladesville shopping centre and city buses. Perfect for a first home or savvy investment purchase.