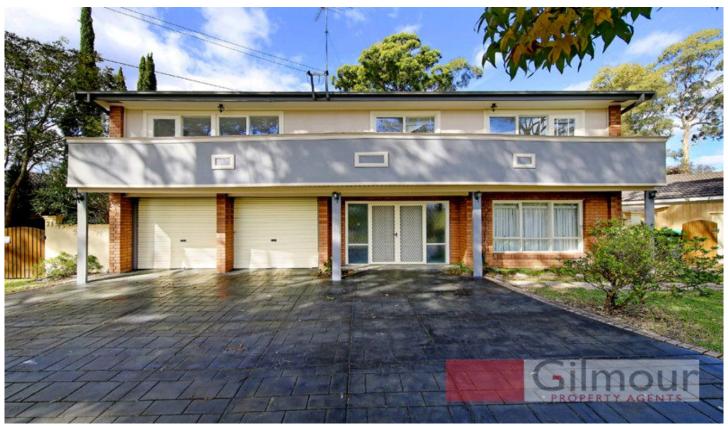

## 71 Parsonage Road CASTLE HILL NSW

Located in the heart of Castle Hill just 900 metres from the future Showground Train station, sits this beautifully presented family home. Featuring four bedrooms with built-in wardrobes with the fourth bedroom located on the lower level featuring its own ensuite, kitchenette and living area which is ideal for in-law or guest accommodation.

Located on the upper level is the living area which contains a large separate dining room and open-plan family and lounge areas.

You will be able to cook up beautiful meals in the adjoining gas timber kitchen which also has a functional dishwasher. Other features of this property include: new carpet, freshly painted throughout, a study area, a double lock-up garage with internal access, split system air-conditioning, a storage room and an additional separate toilet. You will be able to relax and enjoy yourself sitting under the paved pergola whilst watching the kids play within the lovely flat grassed

4 🕒 3 🔓 2 🖨

Land Size: 822 sqm

View : https://www.gilmour.com.au/sale/nsw/hills/c

astle-hill/residential/house/5620570

Gilmour

Gilmour Property Agents 02 9899 3311