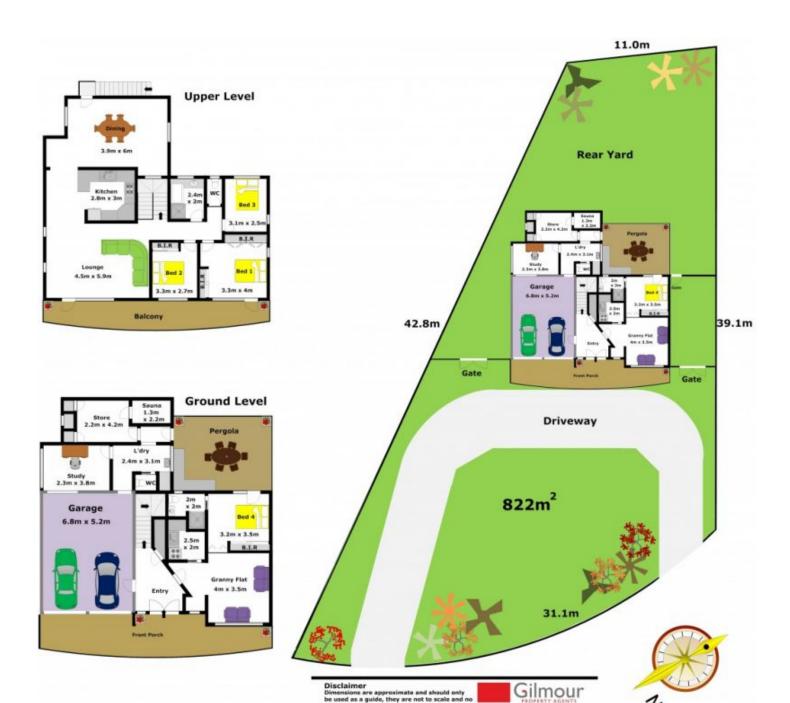

## 71 Parsonage Road CASTLE HILL NSW

Located in the heart of Castle Hill just 900 metres from the future Showground Train station, sits this beautifully presented family home. Featuring four bedrooms with built-in wardrobes with the fourth bedroom located on the lower level featuring its own ensuite, kitchenette and living area which is ideal for in-law or guest accommodation.

Located on the upper level is the living area which contains a large separate dining room and open-plan family and lounge areas.

You will be able to cook up beautiful meals in the adjoining gas timber kitchen which also has a functional dishwasher. Other features of this property include: new carpet, freshly painted throughout, a study area, a double lock-up garage with internal access, split system air-conditioning, a storage room and an additional separate toilet. You will be able to relax and enjoy yourself sitting under the paved pergola whilst watching the kids play within the lovely flat grassed

4 🕒 3 🔓 2 🖨

Land Size: 822 sqm

View : https://www.gilmour.com.au/sale/nsw/hills/c

astle-hill/residential/house/5620570

Gilmour

Gilmour Property Agents 02 9899 3311