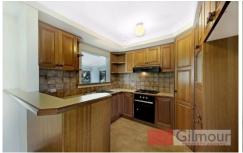

Located on the upper level is the living area which contains a large separate dining room and open-plan family and lounge areas.

You will be able to cook up beautiful meals in the adjoining gas timber kitchen which also has a functional dishwasher. Other features of this property include: new carpet, freshly painted throughout, a study area, a double lock-up garage with internal access, split system air-conditioning, a storage room and an additional separate toilet. You will be able to relax and enjoy yourself sitting under the paved pergola whilst watching the kids play within the lovely flat grassed