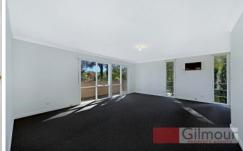

Located on the upper level is the living area which contains a large separate dining room and open-plan family and lounge areas.

You will be able to cook up beautiful meals in the adjoining gas timber kitchen which also has a functional dishwasher. Other features of this property include: new carpet, freshly painted throughout, a study area, a double lock-up garage with internal access, split system air-conditioning, a storage room and an additional separate toilet. You will be able to relax and enjoy yourself sitting under the paved pergola whilst watching the kids play within the lovely flat grassed