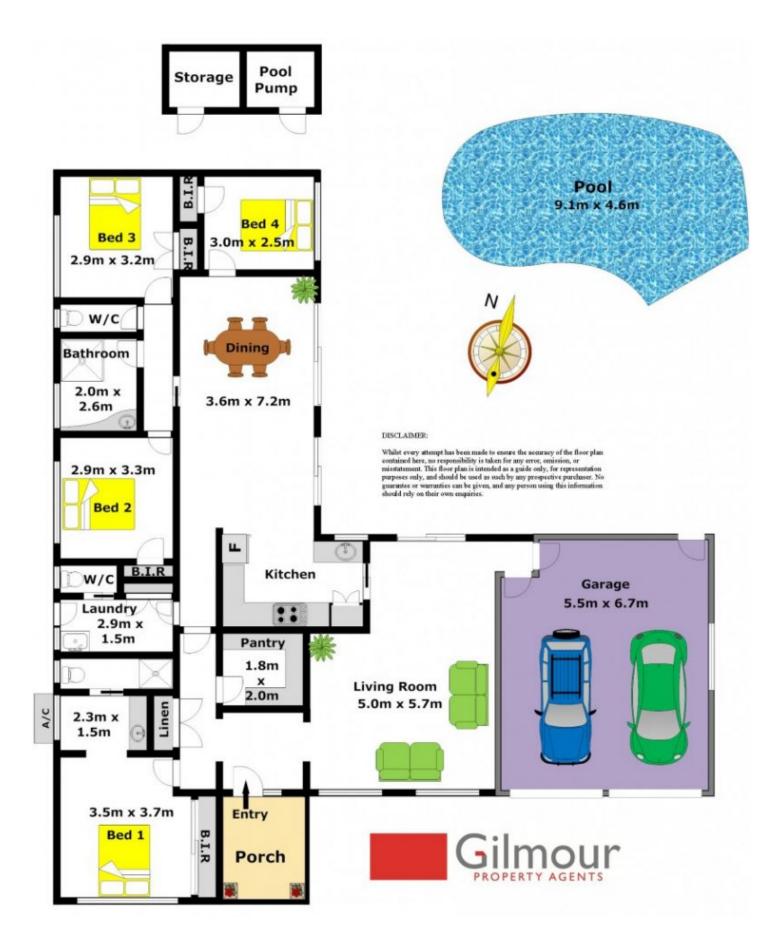

- Built-in wardrobes to all bedrooms as well as an additional walk-in robe and ensuite to the master

- Great sized backyard, perfect for kids to enjoy with an inground swimming pool and extra storage in the back shed

- Other great features include a double lock up garage with internal access, ducted air conditioning and a ceiling fan to the main living room and a walk in pantry