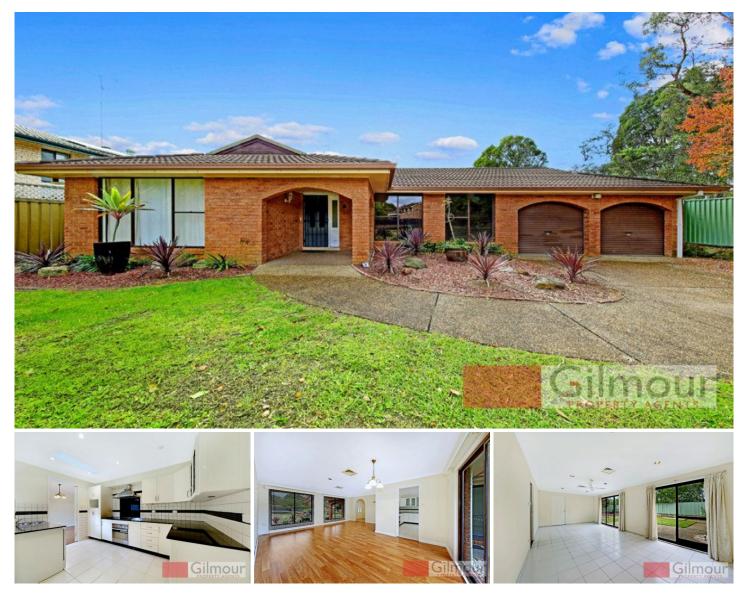

## 12 Damsel Court CASTLE HILL NSW

Located in the prestigious Knightsbridge Estate in Castle Hill is this great sized four bedroom home - perfect for a first home or to renovate or rebuild in the future. Situated on a flat, 745sqm square block in a great location within walking distance to Samuel Gilbert Public School, shops and transport.

- Built-in wardrobes to all bedrooms as well as an additional walk-in robe and ensuite to the master

- Great sized backyard, perfect for kids to enjoy with an inground swimming pool and extra storage in the back shed

- Other great features include a double lock up garage with internal access, ducted air conditioning and a ceiling fan to the main living room and a walk in pantry