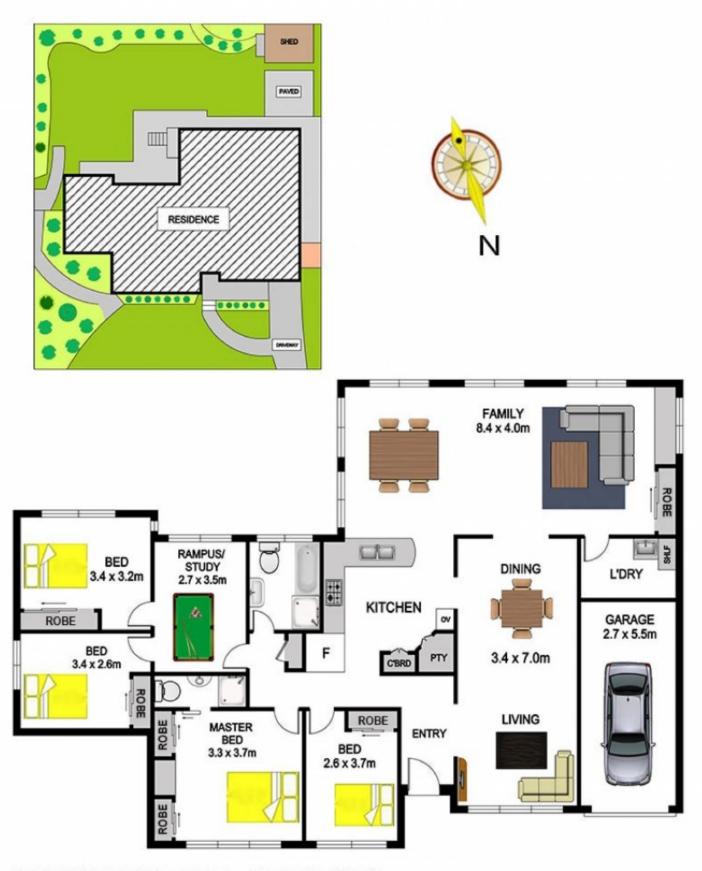

## 4 🛤 2 🚔 2 🚘

View

Gilmour

- Land Size : 695.6 sqm
  - : https://www.gilmour.com.au/sale/nsw/hills/c astle-hill/residential/house/5620572

Gilmour Property Agents 02 9899 3311

https://www.gilmour.com.au Just another WordPress site

## 16 ANTHONY ROAD, CASTLE HILL

DISCLAIMER

DIMENSIONS ARE APPROXIMATE AND SHOULD ONLY BE USED AS A GUIDE THEY ARE NOT TO SCALE AND NO LIABILITY WILL BE ACCEPTED.