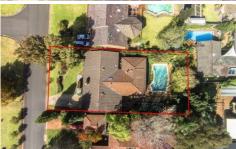

## 9 Hughes Avenue CASTLE HILL NSW

Situated in the highly sought after Showground Road Activation Precinct is this fantastic lifestyle property on a large 934sqm block. The immaculate family home is surrounded by established gardens and has an abundance of living space including a formal lounge & dining, a separate study and large family room which overlooks the covered wrap-around verandahs.

## 4 🕮 2 🟪 3 🚘

Land Size: 934 sqm

View : https://www.gilmour.com.au/sale/nsw/hills/c

astle-hill/residential/house/5620573

Gilmour

Gilmour Property Agents 02 9899 3311