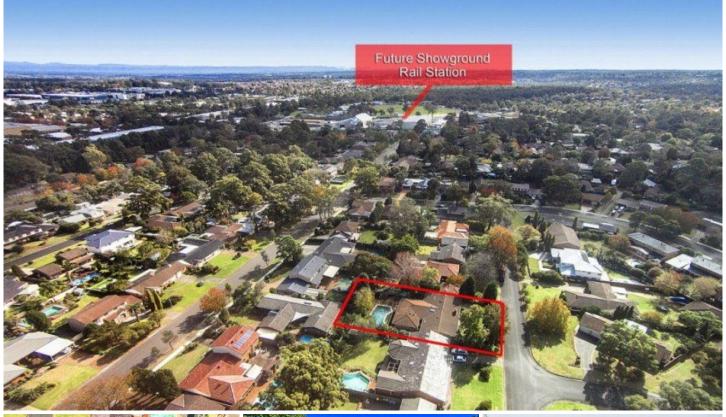

## 9 Hughes Avenue CASTLE HILL NSW

Situated in the highly sought after Showground Road Activation Precinct is this fantastic lifestyle property on a large 934sqm block. The immaculate family home is surrounded by established gardens and has an abundance of living space including a formal lounge & dining, a separate study and large family room which overlooks the covered wrap-around verandahs.

- Only 450m to the future Showground rail station and moments from Castle Towers Shopping Centre
- Great features of the property include tiled living areas, split system air conditioning, a fireplace to the family room, double lock up garage and a sparking inground swimming pool