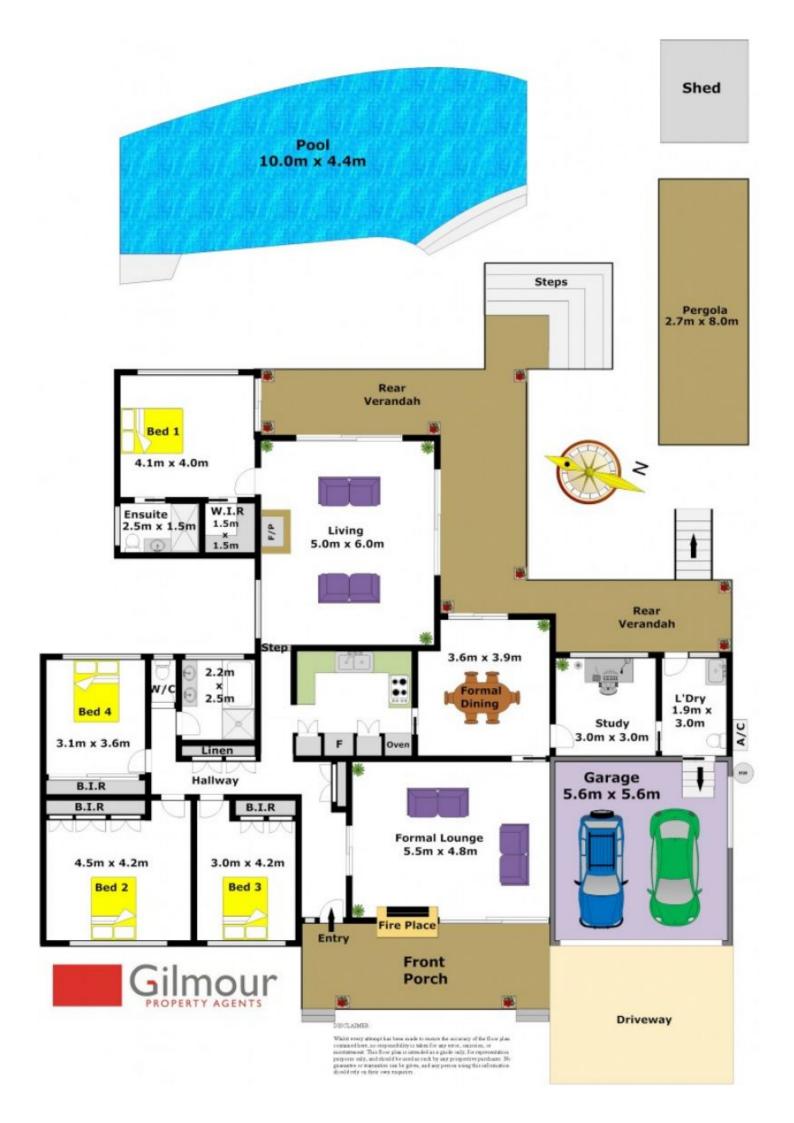

## 9 Hughes Avenue CASTLE HILL NSW

Situated in the highly sought after Showground Road Activation Precinct is this fantastic lifestyle property on a large 934sqm block. The immaculate family home is surrounded by established gardens and has an abundance of living space including a formal lounge & dining, a separate study and large family room which overlooks the covered wrap-around verandahs.

- Only 450m to the future Showground rail station and moments from Castle Towers Shopping Centre
- Great features of the property include tiled living areas, split system air conditioning, a fireplace to the family room, double lock up garage and a sparking inground swimming pool

With a potential to redevelop (STCA) and in a superb location, don't miss your chance to capitalise on this rare opportunity - the possibilities are endless!

## 4 🕮 2 🟪 3 🚘

Land Size: 934 sqm

View : https://www.gilmour.com.au/sale/nsw/hills/c

astle-hill/residential/house/5620573

Gilmour

Gilmour Property Agents 02 9899 3311