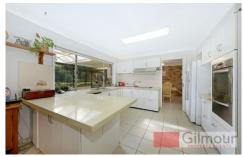

- Four oversized bedrooms all with built-ins and ceiling fans as well as an ensuite to the master
- Updated kitchen with quality appliances and finished with a stylish stone benchtop
- Other features include: double lock up garage, side access to the yard, and convenient access to all amenities including schools, shops, and transport including buses and the future North West Rail Link