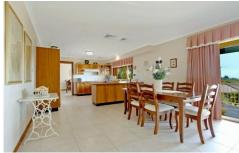

- Offering six oversized bedrooms, four bathrooms and heaps of storage, this is a perfect large home for the growing family in need of plenty of space.
- Living areas include formal lounge and dining rooms, informal dining, rumpus and billiard room.
- Separate in-law or guest accommodation downstairs which includes a kitchenette, bathroom, bedroom & living.
- Entertain in style with breathtaking sunsets and views of the Blue Mountains from your large covered decking area and there is a lovely northerly rear aspect to the home.