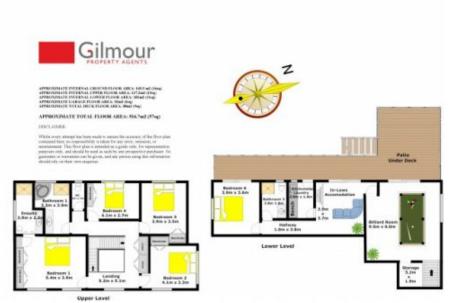

## 64 First Farm Drive CASTLE HILL NSW

Appreciate the sheer beauty and build quality of this amazing 59sq Woodfield home located high in the prestigious First Farm Drive Estate. In a fantastic location within walking distance to the future North West Rail Link, Oakhill College and all amenities including schools, parks and transport, this beautifully presented home is the ultimate in lifestyle living.

- Offering six oversized bedrooms, four bathrooms and heaps of storage, this is a perfect large home for the growing family in need of plenty of space.
- Living areas include formal lounge and dining rooms, informal dining, rumpus and billiard room.
- Separate in-law or guest accommodation downstairs which includes a kitchenette, bathroom, bedroom & living.
- Entertain in style with breathtaking sunsets and views of the Blue Mountains from your large covered decking area and there is a lovely northerly rear aspect to the home.