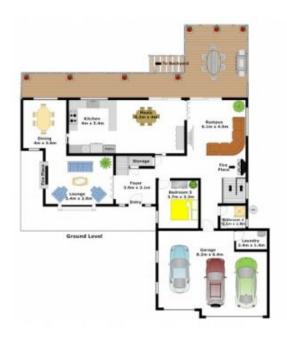

## 64 First Farm Drive CASTLE HILL NSW

Appreciate the sheer beauty and build quality of this amazing 59sq Woodfield home located high in the prestigious First Farm Drive Estate. In a fantastic location within walking distance to the future North West Rail Link, Oakhill College and all amenities including schools, parks and transport, this beautifully presented home is the ultimate in lifestyle living.

- Offering six oversized bedrooms, four bathrooms and heaps of storage, this is a perfect large home for the growing family in need of plenty of space.
- Living areas include formal lounge and dining rooms, informal dining, rumpus and billiard room.
- Separate in-law or guest accommodation downstairs which includes a kitchenette, bathroom, bedroom & living.
- Entertain in style with breathtaking sunsets and views of the Blue Mountains from your large covered decking area and there is a lovely northerly rear aspect to the home.