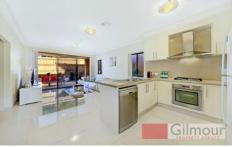

## 9/14 Pearce Street BAULKHAM HILLS NSW

Located in popular North Baulkham Hills in close proximity to the local primary school, shops & easy access to city bus transport, this well built 4 year's young residence is in a small complex of 10 on the high side of a quiet street and features high 9 ft ceilings throughout. It has a perfect sunny north aspect and four generous sized bedrooms of which two have built-in wardrobes. The master bedroom has a spacious walk-in wardrobe with a window and a brand-new ensuite. There are two excellent bathrooms and also an additional third toilet. Vitrified porcelain floor tiles downstairs & carpet upstairs in the bedrooms. Also featuring creature comforts like a range hood, ducted vacuum, ducted air conditioning, alarm system and a water tank with a pump along with a garden shed for all the bits & pieces. Create culinary masterpieces in the Polyurethane 40 mm Caesar Stone eat in kitchen with stainless steel appliances. Great living space with a formal dining area & a