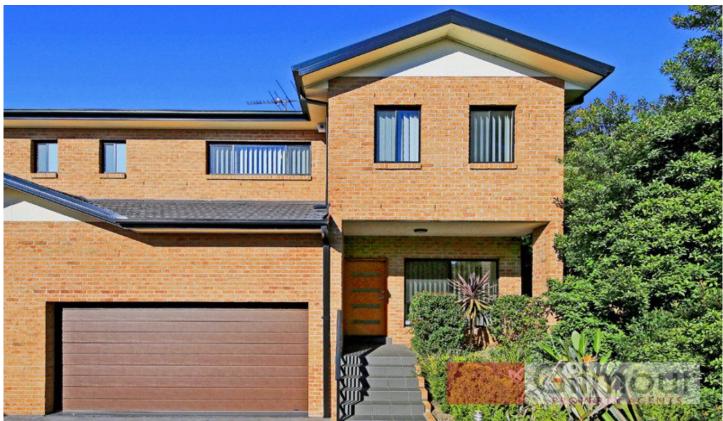

## 9/14 Pearce Street BAULKHAM HILLS NSW

Located in popular North Baulkham Hills in close proximity to the local primary school, shops & easy access to city bus transport, this well built 4 year's young residence is in a small complex of 10 on the high side of a quiet street and features high 9 ft ceilings throughout. It has a perfect sunny north aspect and four generous sized bedrooms of which two have built-in wardrobes. The master bedroom has a spacious walk-in wardrobe with a window and a brand-new ensuite. There are two excellent bathrooms and also an additional third toilet. Vitrified porcelain floor tiles downstairs & carpet upstairs in the bedrooms. Also featuring creature comforts like a range hood, ducted vacuum, ducted air conditioning, alarm system and a water tank with a pump along with a garden shed for all the bits & pieces. Create culinary masterpieces in the Polyurethane 40 mm Caesar Stone eat in kitchen with stainless steel appliances. Great living space with a formal dining area & a