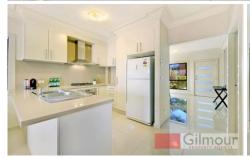

## 9/14 Pearce Street BAULKHAM HILLS NSW

Located in popular North Baulkham Hills in close proximity to the local primary school, shops & easy access to city bus transport, this well built 4 year's young residence is in a small complex of 10 on the high side of a quiet street and features high 9 ft ceilings throughout. It has a perfect sunny north aspect and four generous sized bedrooms of which two have built-in wardrobes. The master bedroom has a spacious walk-in wardrobe with a window and a brand-new ensuite. There are two excellent bathrooms and also an additional third toilet. Vitrified porcelain floor tiles downstairs & carpet upstairs in the bedrooms. Also featuring creature comforts like a range hood, ducted vacuum, ducted air conditioning, alarm system and a water tank with a pump along with a garden shed for all the bits & pieces. Create culinary masterpieces in the Polyurethane 40 mm Caesar Stone eat in kitchen with stainless steel appliances. Great living space with a formal dining area & a