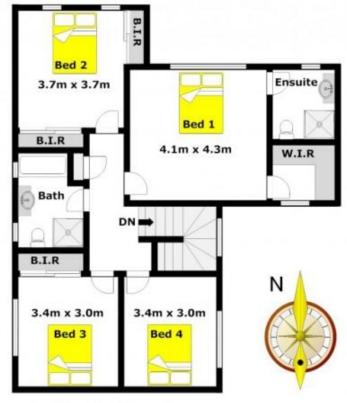

a garden shed for all the bits & pieces. Create culinary masterpieces in the Polyurethane 40 mm Caesar Stone eat in kitchen with stainless steel appliances. Great living space with a formal dining area & a

4 🚐 2 📛 3 🖨

**View**: https://www.gilmour.com.au/sale/nsw/hills/baulkh am-hills/residential/house/5620584



Craig Alexis 02 9899 3311



**Ground Floor** 



## DISCLAIMER:

Whilst every attempt has been made to ensure the accuracy of the floor plan contained here, no responsibility is taken for any error, omission, or misstatement. This if floor plan is infunded as a guide only, for representation purposes only, and should be used as such by any prospective purchaser. No guarantee or warranties can be given, and any person using this information should rely on their own enquiries.



**First Floor**