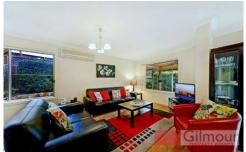

- Three bedrooms all with built-in wardrobes and a great amount of living space consisting of a separate lounge and dining areas flowing from the spotless polyurethane and granite kitchen
- There is also a warm, light filled glass sunroom which opens out to the covered pergola, and fully tiled low maintenance courtyard perfect for outdoor entertaining or BBQs with family and friends.
- Other great features include both ducted and split system air conditioning, an automatic double lock up garage with internal access and an outdoor shed for additional storage.