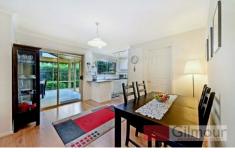

- Three bedrooms all with built-in wardrobes and a great amount of living space consisting of a separate lounge and dining areas flowing from the spotless polyurethane and granite kitchen
- There is also a warm, light filled glass sunroom which opens out to the covered pergola, and fully tiled low maintenance courtyard perfect for outdoor entertaining or BBQs with family and friends.
- Other great features include both ducted and split system air conditioning, an automatic double lock up garage with internal access and an outdoor shed for additional storage.