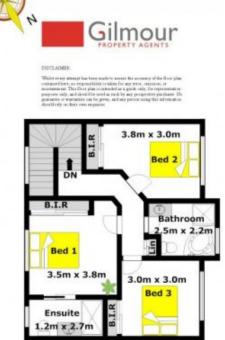

- Three bedrooms all with built-in wardrobes and a great amount of living space consisting of a separate lounge and dining areas flowing from the spotless polyurethane and granite kitchen
- There is also a warm, light filled glass sunroom which opens out to the covered pergola, and fully tiled low maintenance courtyard perfect for outdoor entertaining or BBQs with family and friends.
- Other great features include both ducted and split system air conditioning, an automatic double lock up garage with internal access and an outdoor shed for additional storage.