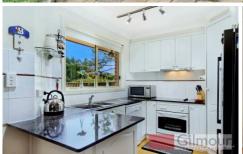

- Three bedrooms all with built-in wardrobes and a great amount of living space consisting of a separate lounge and dining areas flowing from the spotless polyurethane and granite kitchen
- There is also a warm, light filled glass sunroom which opens out to the covered pergola, and fully tiled low maintenance courtyard perfect for outdoor entertaining or BBQs with family and friends.
- Other great features include both ducted and split system air conditioning, an automatic double lock up garage with internal access and an outdoor shed for additional storage.