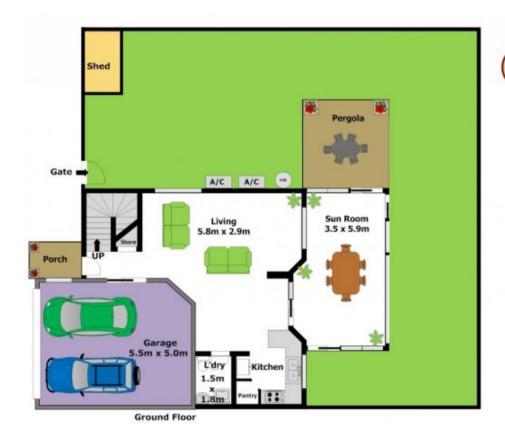

- Three bedrooms all with built-in wardrobes and a great amount of living space consisting of a separate lounge and dining areas flowing from the spotless polyurethane and granite kitchen
- There is also a warm, light filled glass sunroom which opens out to the covered pergola, and fully tiled low maintenance courtyard perfect for outdoor entertaining or BBQs with family and friends.
- Other great features include both ducted and split system air conditioning, an automatic double lock up garage with internal access and an outdoor shed for additional storage.