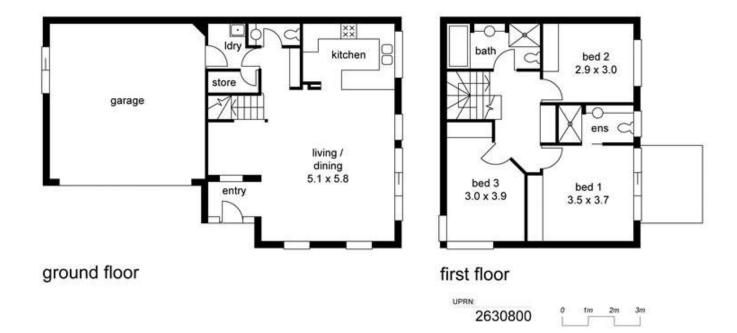

## **THORNLEIGH**

Resort style living in the highly sought after Wild Ash Grove Estate.

Appreciate the low maintenance lifestyle with this dual level home featuring 3 generous bedrooms all with built in robes and the master with an ensuite.

Open plan living areas adjoin the kitchen featuring stylish stone benchtops with the convenience of gas cooking.

This stylish duplex comes complete with 2 bathrooms, an alarm system, 2 split system air conditioner units and a double lock up garage with internal access.

## 3 📭 2 🔓 2 😭

Land Size: 247 sqm

View: https://www.gilmour.com.au/sale/nsw/northe

rn-suburbs/thornleigh/residential/semi-detac

hed/5620588

Gilmour

Gilmour Property Agents 02 9899 3311