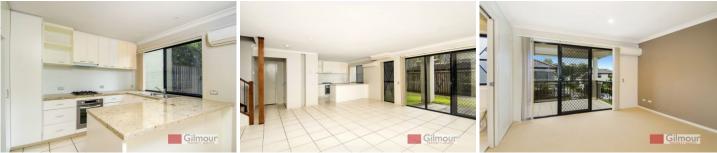

Open plan living areas adjoin the kitchen featuring stylish stone benchtops with the convenience of gas cooking.

This stylish duplex comes complete with 2 bathrooms, an alarm system, 2 split system air conditioner units and a double lock up garage with internal access.

Ample space to entertain in style on the large tiled terrace and the covered area overlooking the grassed rear yard. Enjoy access to common facilities include a clubhouse, pool, and BBQ and located within walking distance to railway station, schools and shops.