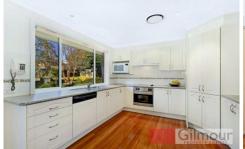

## 30 Johnson Road GALSTON NSW

Here is your chance to appreciate nature with this lovely home overlooking the bushland of surrounding acreage estates. Sitting on a lovely 950m2 block in this private quiet cul de sac setting in the semi rural village, the home features a real backyard for kids to play. The brick & tile family home has an oversized garage underneath with plenty of room for the boys toys and storage space under the house for the ladders, tools & all those bits & pieces. Be impressed by the beauty of the Blackbutt timber polished floors as they welcome you when you enter this light & airy family home. Featuring 3 bedrooms with two having built in wardrobes, an updated bathroom with separate toilet and an internal laundry. The functional kitchen has also been updated and flows nicely to the dining and lounge relaxing areas. With a ducted air conditioning system to cool & heat the house making it pleasant all year round, this is a great place to call home!