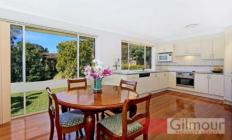

## 30 Johnson Road GALSTON NSW

Here is your chance to appreciate nature with this lovely home overlooking the bushland of surrounding acreage estates. Sitting on a lovely 950m2 block in this private quiet cul de sac setting in the semi rural village, the home features a real backyard for kids to play. The brick & tile family home has an oversized garage underneath with plenty of room for the boys toys and storage space under the house for the ladders, tools & all those bits & pieces. Be impressed by the beauty of the Blackbutt timber polished floors as they welcome you when you enter this light & airy family home. Featuring 3 bedrooms with two having built in wardrobes, an updated bathroom with separate toilet and an internal laundry. The functional kitchen has also been updated and flows nicely to the dining and lounge relaxing areas. With a ducted air conditioning system to cool & heat the house making it pleasant all year round, this is a great place to call home!