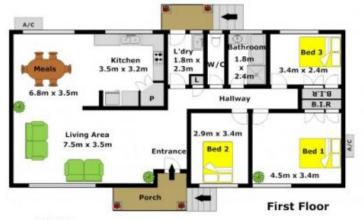

e has an oversized garage underneath with plenty of room for the boys toys and storage space under the house for the ladders, tools & all those bits & pieces. Be impressed by the beauty of the Blackbutt timber polished floors as they welcome you when you enter this light & airy family home. Featuring 3 bedrooms with two having built in wardrobes, an updated bathroom with separate toilet and an internal laundry. The functional kitchen has also been updated and flows nicely to the dining and lounge relaxing areas. With a ducted air conditioning system to cool & heat the house making it pleasant all year round, this is a great place to call home!

3 📭 1 🖺 1 🗬

Land Size: 950 sqm

View: https://www.gilmour.com.au/sale/nsw/hills/g

alston/residential/house/5620589



Craig Alexis 02 9899 3311





## **Ground Floor**

## DISCLAIMER:

Whilst every strongs has been made to many the accuracy of the floor plan certained here, no responsibility in takins for any error, crassion, or ministeratest. This floor plan is intended as a gaide only, for representation purposes only, and should be used as each by any prospective parchaser. No governates or vostruction on the given, and any person using this information should ruly on their own expaires.