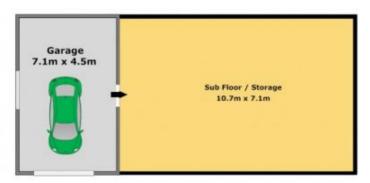

has an oversized garage underneath with plenty of room for the boys toys and storage space under the house for the ladders, tools & all those bits & pieces. Be impressed by the beauty of the Blackbutt timber polished floors as they welcome you when you enter this light & airy family home. Featuring 3 bedrooms with two having built in wardrobes, an updated bathroom with separate toilet and an internal laundry. The functional kitchen has also been updated and flows nicely to the dining and lounge relaxing areas. With a ducted air conditioning system to cool & heat the house making it pleasant all year round, this is a great place to call home!

3 📭 1 🖺 1 🗬

Land Size: 950 sqm

View: https://www.gilmour.com.au/sale/nsw/hills/g

alston/residential/house/5620589



Craig Alexis 02 9899 3311





## **Ground Floor**

## DISCLAIMER:

Whilst every strongs has been made to many the accuracy of the floor plan certained here, no responsibility in takins for any error, crassion, or ministeratest. This floor plan is intended as a gaide only, for representation purposes only, and should be used as each by any prospective parchaser. No governates or vostruction on the given, and any person using this information should ruly on their own expaires.