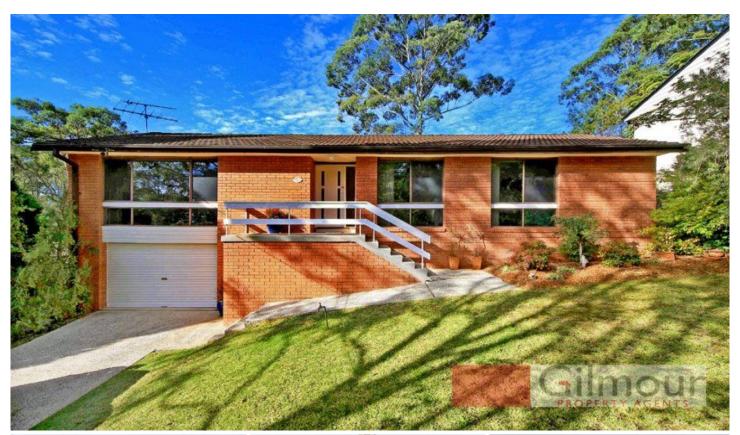

## 30 Johnson Road GALSTON NSW

Here is your chance to appreciate nature with this lovely home overlooking the bushland of surrounding acreage estates. Sitting on a lovely 950m2 block in this private quiet cul de sac setting in the semi rural village, the home features a real backyard for kids to play. The brick & tile family home has an oversized garage underneath with plenty of room for the boys toys and storage space under the house for the ladders, tools & all those bits & pieces. Be impressed by the beauty of the Blackbutt timber polished floors as they welcome you when you enter this light & airy family home. Featuring 3 bedrooms with two having built in wardrobes, an updated bathroom with separate toilet and an internal laundry. The functional kitchen has also been updated and flows nicely to the dining and lounge relaxing areas. With a ducted air conditioning system to cool & heat the house making it pleasant all year round, this is a great place to call home!