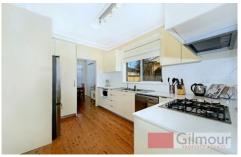

- Relax on the front deck or entertain on the large rear deck which overlooks an excellent size safe & sunny yard for the kids to play in.
- The wood fired pizza oven and brick paved casual area adds another dimension to this awesome yard with a north aspect.
- There is a polyurethane & ceasar stone gourmet kitchen and other great features including a renovated bathroom and second toilet, split system air conditioning and an oversized automatic double lock up garage with a