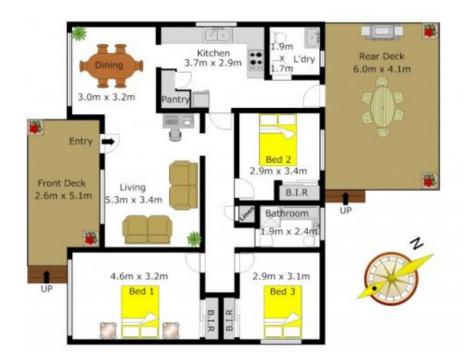

## 6 Katherine Place CASTLE HILL NSW

Located in a quiet culdesac in the heart of Castle Hill is this character filled three bedroom home finished with beautiful polished floorboard and 9ft ceilings. A family home which ticks all the boxes, this property is situated in the ideal location - making the most of privacy but convenient to amenities including a short stroll to M2 city buses and a 1.5km walk to Castle Towers & future North West Rail Link.

- Relax on the front deck or entertain on the large rear deck which overlooks an excellent size safe & sunny yard for the kids to play in.
- The wood fired pizza oven and brick paved casual area adds another dimension to this awesome yard with a north aspect.
- There is a polyurethane & ceasar stone gourmet kitchen and other great features including a renovated bathroom and second toilet, split system air conditioning and an oversized automatic double lock up garage with a