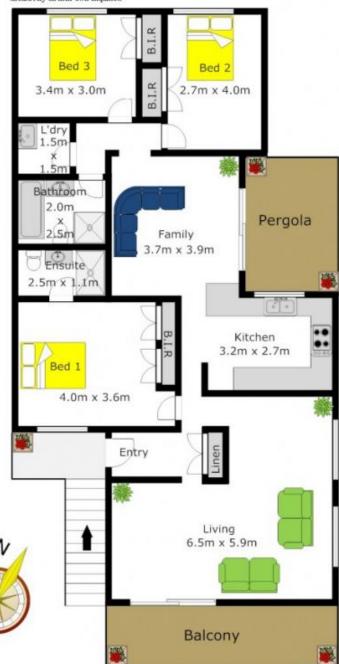

s are genuine about selling and will consider all serious offers on a property that is great value for money. Ho, Ho, Ho and make this your

3 😕 2 🔓 2 😭

Land Size: 372 sqm

View: https://www.gilmour.com.au/sale/nsw/hills/c

astle-hill/residential/townhouse/5620592



Craig Alexis 02 9899 3311



Sub - Floor Storage

8.8m x 10.7m

Garage 6.8m x 5.9m

**Lower Floor** 

## DISCLAIMER:

Whilst every attempt has been made to ensure the accuracy of the floor plan contained here, no responsibility is taken for any error, omission, or misstatement. This floor plan is intended as a guide only, for representation purposes only, and should be used as such by any prospective purchaser. No guarantee or warranties can be given, and any person using this information should rely on their own enquiries.



**First Floor**