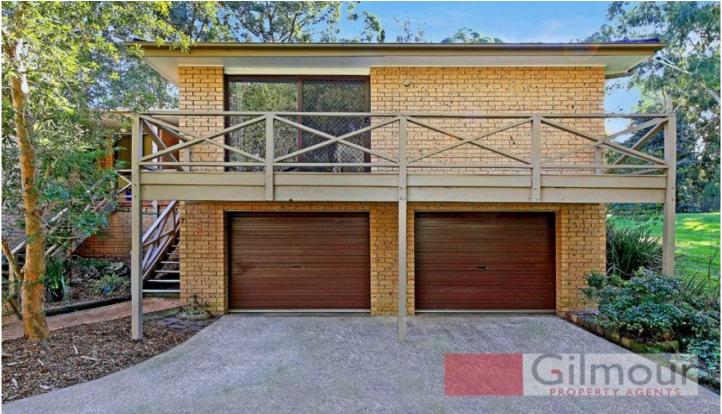

## 7/77 Crane Road CASTLE HILL NSW

Wouldn't it be great to start or add to your investment portfolio or secure your destination before Christmas! This magnificent three bedroom single level villa with a double garage underneath overlooks a lovely grassy area, bushland and a swimming pool to cool off in on those hot summer days, located at the quiet end of the complex.

- Santa has weaved his magic and arranged his helpers to put in 2 new bathrooms and they did the kitchen a few years ago saving you money to spend on some Christmas cheer or maybe a holiday.

- The cars can be parked in the double lock up garage and store some of those excess pressies in the under house storage. The ducted air conditioning will keep you cool, calm and collected in the warmer months & warm in the colder months. Santa said the owners are genuine about selling and will consider all serious offers on a property that is great value for money. Ho, Ho, Ho and make this your

3 😕 2 🔓 2 😭

Land Size: 372 sqm

View: https://www.gilmour.com.au/sale/nsw/hills/c

astle-hill/residential/townhouse/5620592

Craig Alexis 02 9899 3311

Sub - Floor Storage

8.8m x 10.7m

Garage 6.8m x 5.9m