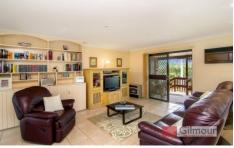

- Four bedrooms, three with built in wardrobes and the master bedroom features a great walk-in robe and ensuite. There is also an additional separate study.
- Generous living areas include separate lounge and dining rooms and a family room which flows through to the kitchen complete with gas cooking facilities.
- There is an enclosed sunroom which opens out onto a covered patio, perfect for outdoor entertaining, from which you can watch the kids enjoy the sparkling pebblecrete saltwater pool and full fenced grassed yard