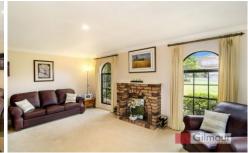

- Four bedrooms, three with built in wardrobes and the master bedroom features a great walk-in robe and ensuite. There is also an additional separate study.
- Generous living areas include separate lounge and dining rooms and a family room which flows through to the kitchen complete with gas cooking facilities.
- There is an enclosed sunroom which opens out onto a covered patio, perfect for outdoor entertaining, from which you can watch the kids enjoy the sparkling pebblecrete saltwater pool and full fenced grassed yard