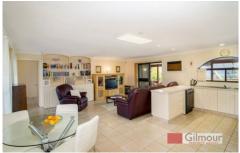

- Four bedrooms, three with built in wardrobes and the master bedroom features a great walk-in robe and ensuite. There is also an additional separate study.
- Generous living areas include separate lounge and dining rooms and a family room which flows through to the kitchen complete with gas cooking facilities.
- There is an enclosed sunroom which opens out onto a covered patio, perfect for outdoor entertaining, from which you can watch the kids enjoy the sparkling pebblecrete saltwater pool and full fenced grassed yard